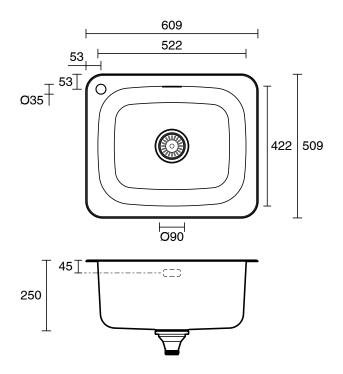

eel           |
| Bowl Type                              | Inset / Semi Inset        |
| Number of Bowls                        | Single                    |
| Bowl Capacity (L)                      | 45                        |
| Overflow Included                      | Yes                       |
| Plug & Waste Included                  | Yes                       |
| Taphole Options                        | One                       |
| Mounting                               | Product Surface           |
| WARRANTY                               |                           |
| Warranty - Domestic Use (Years)        | 25                        |
| Spare Parts & Labour (Years)           | 1                         |
| Please refer to Warranty Page for full | Terms and Conditions      |





Dimensions are nominal measurements only.

## **CLEANING RECOMMENDATIONS:**

We recommend the use of soapy water or approved cleaners. This product should not be cleaned with abrasive materials. Damage caused by any improper treatment is not covered by the product warranty. Refer to Warranty Conditions