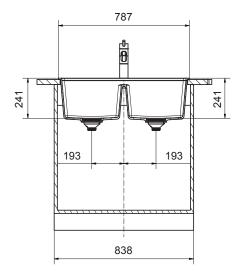

## Franke City MRG620-36/36FTLPW Double Bowl Inset Sink with Tap Ledge Polar White

2414017

| SPECIFICATIONS                      |                              |
|-------------------------------------|------------------------------|
| Recommended Use                     | Domestic, Hotel & Commercial |
| Plug & Waste                        | Basket Waste with Cover      |
| Bowl Type                           | Double Bowl                  |
| Bowl Configuration                  | Double Bowl No Drainer       |
| Bowl Divider                        | Full Height                  |
| Mounting                            | Inset                        |
| Overflow Configuration              | Overflow                     |
| Taphole Configuration               | 7 Pre-Drilled                |
| Sink Colour                         | Polar White                  |
| Finish                              | Matte                        |
| Material                            | Fragranite                   |
| Plug & Waste Size                   | 90mm                         |
| WARRANTY                            |                              |
| Warranty - Domestic Use             | 50 Years - Replacement Only  |
| Warranty - Commercial Use           | 12 Months - Replacement Only |
| Spare Parts (Plug and waste, clips) | 12 Months - Parts and Labour |