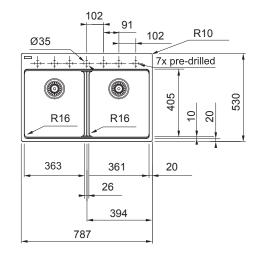

## Franke City MRG620-36/36FTLPW Double Bowl Inset Sink with Tap Ledge Polar White

2414017

| SPECIFICATIONS                      |                              |
|-------------------------------------|------------------------------|
| Recommended Use                     | Domestic, Hotel & Commercial |
| Plug & Waste                        | Basket Waste with Cover      |
| Bowl Type                           | Double Bowl                  |
| Bowl Configuration                  | Double Bowl No Drainer       |
| Bowl Divider                        | Full Height                  |
| Mounting                            | Inset                        |
| Overflow Configuration              | Overflow                     |
| Taphole Configuration               | 7 Pre-Drilled                |
| Sink Colour                         | Polar White                  |
| Finish                              | Matte                        |
| Material                            | Fragranite                   |
| Plug & Waste Size                   | 90mm                         |
| WARRANTY                            |                              |
| Warranty - Domestic Use             | 50 Years - Replacement Only  |
| Warranty - Commercial Use           | 12 Months - Replacement Only |
| Spare Parts (Plug and waste, clips) | 12 Months - Parts and Labour |