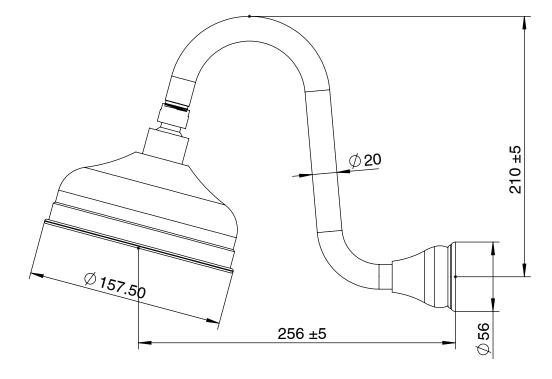

| 150 - 500 kPa                |
| Maximum Continuous Working Temperature                      | 80 deg C                     |
| Suitable for Storage Tank Hot Water                         | Yes                          |
| Suitable for Continuous Flow Hot Water                      | Yes                          |
| Suitable for Gravity Feed Hot Water                         | No                           |
| WARRANTY                                                    |                              |
| Warranty - Domestic Use                                     | 15 Years                     |
| Spare Parts & Labour                                        | 12 Months                    |
| Please refer to Warranty Page for full Terms and Conditions |                              |







Dimensions are nominal measurements only.

## **CLEANING RECOMMENDATIONS:**

We recommend the use of soapy water or approved cleaners. This product should not be cleaned with abrasive materials. Damage caused by any improper treatment is not covered by the product warranty. Refer to Warranty Conditions