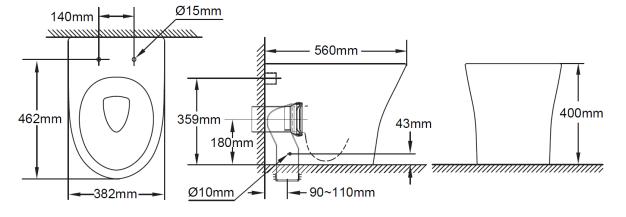

## Signature Back to Wall Toilet Pan (4\*)

| SPECIFICATIONS                    |                                                                                 |
|-----------------------------------|---------------------------------------------------------------------------------|
| Recommended Use                   | Domestic, Hotel & Commercial                                                    |
| Material                          | Pan: Vitreous China                                                             |
|                                   | Seat: CrystaSleek                                                               |
| Colour                            | White                                                                           |
| Weight                            | Pan: 31kg<br>Seat: 2kg                                                          |
| Inlet Valve Pressure Rating       | 500kPa                                                                          |
| Outlet Type                       | Universal S & P<br>P trap (converts to S trap<br>using plastic s bend provided) |
| Pan Fixing                        | Screwed to the floor using bracket (supplied) and bedded with sealant.          |
| Rim Configuration<br>Technologies | Hygiene Rim - Double Vortex Flushing - Aqua Ceramic - ComfortClean              |
| S Trap Setout                     | 90mm - 110mm                                                                    |
| P Trap Setout                     | 180 mm                                                                          |
| Toilet Seat                       | Soft Close Quick Release Seat                                                   |
| WARRANTY                          |                                                                                 |
| Warranty - Domestic Use           | 10 Years                                                                        |
| Spare Parts & Labour              | 12 Months                                                                       |