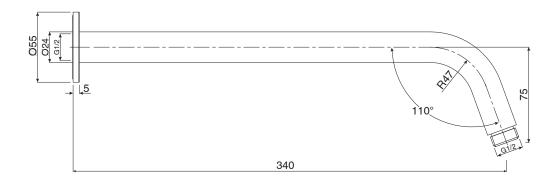

| 150 - 500 kPa                |
| Maximum Continuous Working Temperature                      | 60 deg C                     |
| Suitable for Storage Tank Hot Water                         | Yes                          |
| Suitable for Continuous Flow Hot Water                      | Yes                          |
| Suitable for Gravity Feed Hot Water                         | No                           |
| WARRANTY                                                    |                              |
| Warranty - Domestic Use                                     | 10 Years                     |
| Spare Parts & Labour                                        | 12 Months                    |
| Please refer to Warranty Page for full Terms and Conditions |                              |





Dimensions are nominal measurements only.

## **CLEANING RECOMMENDATIONS:**

We recommend the use of soapy water or approved cleaners. This product should not be cleaned with abrasive materials. Damage caused by any improper treatment is not covered by the product warranty. Refer to Warranty Conditions