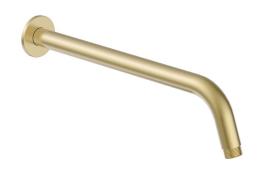

## Mizu Drift Wall Straight Shower Arm Only Brushed Brass

## 9512418

| SPECIFICATIONS                                              |                              |
|-------------------------------------------------------------|------------------------------|
| Recommended Use                                             | Domestic, Hotel & Commercial |
| Colour                                                      | Brushed Brass                |
| Recommended Pressure Range                                  | 150 - 500 kPa                |
| Maximum Continuous Working Temperature                      | 60 deg C                     |
| Suitable for Storage Tank Hot Water                         | Yes                          |
| Suitable for Continuous Flow Hot Water                      | Yes                          |
| Suitable for Gravity Feed Hot Water                         | No                           |
| WARRANTY                                                    |                              |
| Warranty - Domestic Use                                     | 10 Years                     |
| Spare Parts & Labour                                        | 12 Months                    |
| Please refer to Warranty Page for full Terms and Conditions |                              |