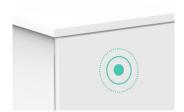

# **Era Material Colour and Finish Options**

# **DURASEIN - SOLID SURFACE BENCHTOP 12mm OR 50mm**

Manufactured using 100% acrylic solid surface material.

Developed to withstand heat, chemicals, moisture, and impact, and to resist stains better than natural stone surfaces.

Non-porous, hygienic, easy to clean, maintain and repair.



### **POLYURETHANE CABINET FINISH**



Special polyurethane colours available, matte only (fees apply)





# **Era Material Colour and Finish Options**

### **HANDLE OPTIONS AND FINISHES**

# Blaze 60mm Handles (for All Door models)



# Blaze 350mm Handles (for All Drawer models)



#### **Seashell Handle**



#### **Cooper Knob**



#### Push-to-Open