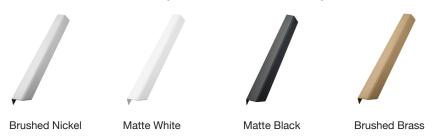

### **HANDLE OPTIONS AND FINISHES**

# Blaze 350mm Handles (for All Drawer models)