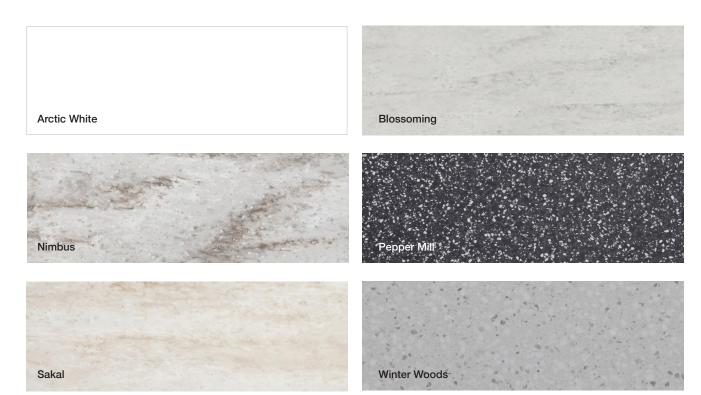

# **DURASEIN - SOLID SURFACE BENCHTOP 12mm OR 50mm**

Manufactured using 100% acrylic solid surface material.

Developed to withstand heat, chemicals, moisture, and impact, and to resist stains better than natural stone surfaces.

Non-porous, hygienic, easy to clean, maintain and repair.