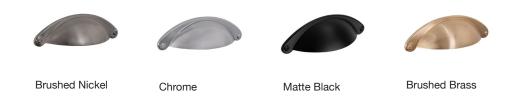

### **HANDLE OPTIONS AND FINISHES**

# Blaze 350mm Handles (for All Drawer models)