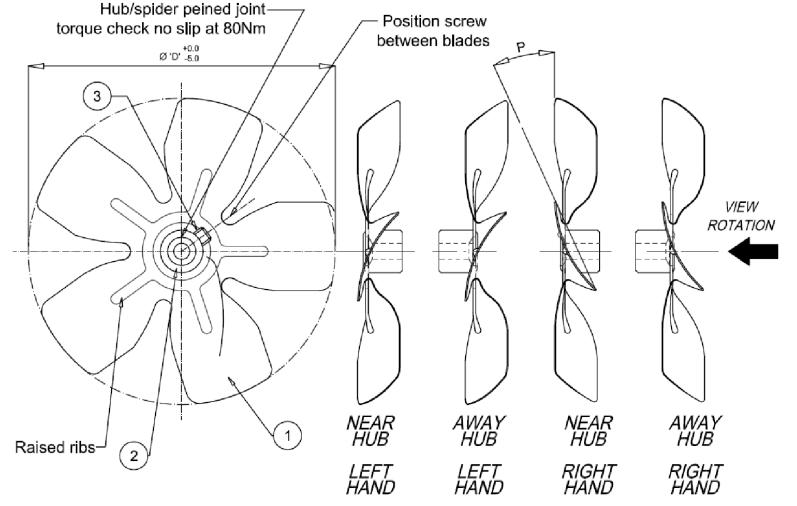

## Remarks:

- 1. Check rotation by facing air discharge
- 2. Permissible radial runout 1.8 TIR max
- Permissible axial runout see chart

| ℯ         |                      |                                                                 |            |
|-----------|----------------------|-----------------------------------------------------------------|------------|
| 4         |                      |                                                                 |            |
| <u> </u>  | PE-M_C-0000043-MIC-1 | Add PU5-203W40L00AA-SK & PU5-203W40R00AA-SK                     | 2015-09-10 |
| A         | PE-M_C-0000020-MIC-1 | Add PU5-203W40L00AA & PU5-203W40R00AA with sticker (12PSTR25-1) | 2015-04-29 |
| $\Lambda$ | PE-M_C-0000055-MIC-1 | PU5-203A20R56AA added                                           | 2013-07-02 |
| Item      | MIC                  | Description                                                     | Date       |