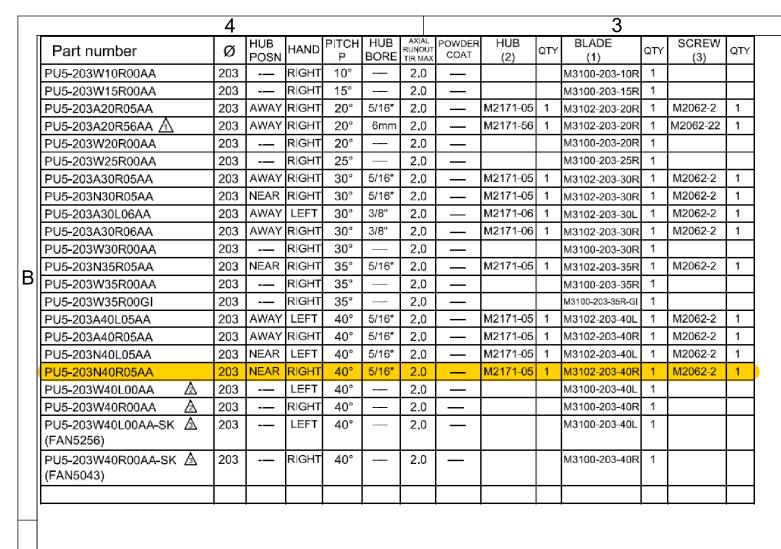

## Remarks:

- 1. Check rotation by facing air discharge
- 2. Permissible radial runout 1.8 TIR max
- Permissible axial runout see chart

| ℯ         |                      |                                                                 |            |
|-----------|----------------------|-----------------------------------------------------------------|------------|
| 4         |                      |                                                                 |            |
| <u> </u>  | PE-M_C-0000043-MIC-1 | Add PU5-203W40L00AA-SK & PU5-203W40R00AA-SK                     | 2015-09-10 |
| A         | PE-M_C-0000020-MIC-1 | Add PU5-203W40L00AA & PU5-203W40R00AA with sticker (12PSTR25-1) | 2015-04-29 |
| $\Lambda$ | PE-M_C-0000055-MIC-1 | PU5-203A20R56AA added                                           | 2013-07-02 |
| Item      | MIC                  | Description                                                     | Date       |