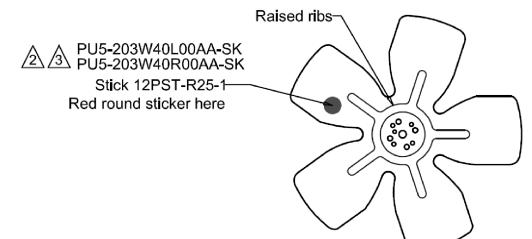

## Remarks:

- 1. Check rotation by facing air discharge
- 2. Permissible radial runout 1.8 TIR max
- Permissible axial runout see chart

| ℯ         |                      |                                                                 |            |
|-----------|----------------------|-----------------------------------------------------------------|------------|
| 4         |                      |                                                                 |            |
| <u> </u>  | PE-M_C-0000043-MIC-1 | Add PU5-203W40L00AA-SK & PU5-203W40R00AA-SK                     | 2015-09-10 |
| A         | PE-M_C-0000020-MIC-1 | Add PU5-203W40L00AA & PU5-203W40R00AA with sticker (12PSTR25-1) | 2015-04-29 |
| $\Lambda$ | PE-M_C-0000055-MIC-1 | PU5-203A20R56AA added                                           | 2013-07-02 |
| Item      | MIC                  | Description                                                     | Date       |