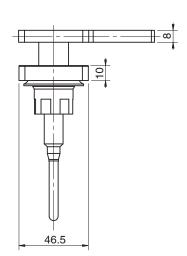

## Milli Glance Soap Dispenser Pump Only Black 9503901

| SPECIFICATIONS                                              |                              |
|-------------------------------------------------------------|------------------------------|
| Recommended Use                                             | Domestic, Hotel & Commercial |
| Colour                                                      | Matte Black                  |
| WARRANTY                                                    |                              |
| Replacement Only - Domestic Use                             | 15 Years                     |
| Please refer to Warranty Page for full Terms and Conditions |                              |









Dimensions are nominal measurements only.

## **CLEANING RECOMMENDATIONS:**

We recommend the use of soapy water or approved cleaners. This product should not be cleaned with abrasive materials. Damage caused by any improper treatment is not covered by the product warranty. Refer to Warranty Conditions