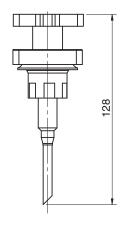

## Milli Glance Soap Dispenser Pump Only Black 9503901

| SPECIFICATIONS                                              |                              |
|-------------------------------------------------------------|------------------------------|
| Recommended Use                                             | Domestic, Hotel & Commercial |
| Colour                                                      | Matte Black                  |
| WARRANTY                                                    |                              |
| Replacement Only - Domestic Use                             | 15 Years                     |
| Please refer to Warranty Page for full Terms and Conditions |                              |









Dimensions are nominal measurements only.

## **CLEANING RECOMMENDATIONS:**

We recommend the use of soapy water or approved cleaners. This product should not be cleaned with abrasive materials. Damage caused by any improper treatment is not covered by the product warranty. Refer to Warranty Conditions