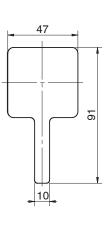

## Milli Glance Soap Dispenser Pump Only Black 9503901

| SPECIFICATIONS                                              |                              |
|-------------------------------------------------------------|------------------------------|
| Recommended Use                                             | Domestic, Hotel & Commercial |
| Colour                                                      | Matte Black                  |
| WARRANTY                                                    |                              |
| Replacement Only - Domestic Use                             | 15 Years                     |
| Please refer to Warranty Page for full Terms and Conditions |                              |









Dimensions are nominal measurements only.

## **CLEANING RECOMMENDATIONS:**

We recommend the use of soapy water or approved cleaners. This product should not be cleaned with abrasive materials. Damage caused by any improper treatment is not covered by the product warranty. Refer to Warranty Conditions