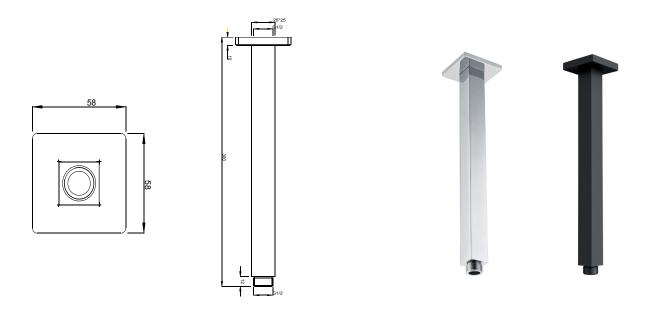

## **MIZU BLOC SHOWER ARMS**

| SPECIFICATIONS      |                                |
|---------------------|--------------------------------|
| Recommended use     | Domestic, hotel and commercial |
| Colour availability | Chrome or Matte Black          |
| Reach               | Ceiling Arm: 300mm             |
|                     | Straight Arm: 386mm            |

Dimensions are nominal measurements only.

To see the complete Mizu range go to www.reece.com.au/bathrooms