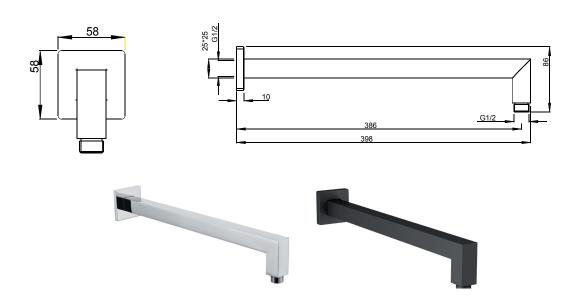

## **MIZU BLOC SHOWER ARMS**

| SPECIFICATIONS      |                                |
|---------------------|--------------------------------|
| Recommended use     | Domestic, hotel and commercial |
| Colour availability | Chrome or Matte Black          |
| Reach               | Ceiling Arm: 300mm             |
|                     | Straight Arm: 386mm            |

Dimensions are nominal measurements only.

To see the complete Mizu range go to www.reece.com.au/bathrooms