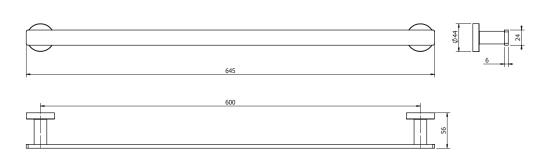

## Milli Marle Edit Single Towel Rail 600mm Brushed Nickel

9510546

7

Aluminium

Dimensions are nominal measurements only.