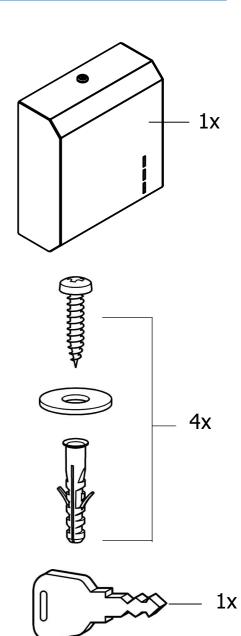

#### INSTALLATION GUIDELINES:

- 1. Use the keys provided to open the door of the paper towel dispenser unit.
- 2. Place the unit on the wall and mark the exact point and the mounting hole distance.
- 3. Drill mounting holes on the wall using the reference marked dots
- 4. Fix the plastic dowel in to the hole and make sure they are flushed with the wall.
- 5. Now place the unit on the wall and install the screws into the mounting holes.
- 6. After finishing if the unit is loose, make sure the screws are all the way in and the screw heads are the only visible parts.

#### **REPLACEMENT PARTS:**

1. Lock and key set - 2000103362