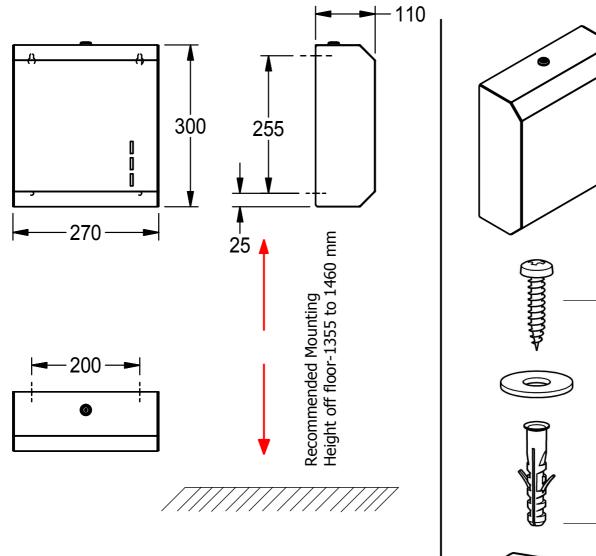

# FRK201069 Paper Towel Dispenser 2030054844

270 x 300 x 110

#### INSTALLATION GUIDELINES:

- 1. Use the keys provided to open the door of the paper towel dispenser unit.
- 2. Place the unit on the wall and mark the exact point and the mounting hole distance.
- 3. Drill mounting holes on the wall using the reference marked dots
- 4. Fix the plastic dowel in to the hole and make sure they are flushed with the wall.
- 5. Now place the unit on the wall and install the screws into the mounting holes.
- 6. After finishing if the unit is loose, make sure the screws are all the way in and the screw heads are the only visible parts.