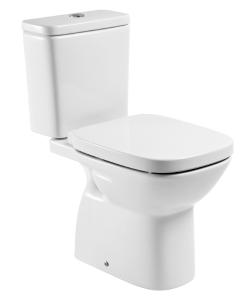

## ROCA DEBBA CLOSE COUPLED S TRAP BOTTOM INLET

## THIS SUITE CANNOT BE USED WITH 40mm OFFSET PAN COLLAR

Dimensions are nominal measurements only.

| SPECIFICATIONS     |                                                             |
|--------------------|-------------------------------------------------------------|
| Recommended use    | Domestic, Hotel & Commercial                                |
| Material           | Pan & Cistern: Vitreous China<br>Seat: Urea                 |
| Colour             | White                                                       |
| Weight             | Pan: 27 Kg<br>Cistern: 12 Kg                                |
| Water Inlet        | Bottom Inlet                                                |
| Inlet Valve        | Recommended maximum working pressure 1000 kPa               |
| Bowl configuration | S Trap                                                      |
| Rim Configuration  | Box Rim                                                     |
| Seat               | Soft Close Quick Release Seat                               |
| Cistern Fixing     | Bolted directly to Pan                                      |
| Pan fixing         | Screwed to the floor using brackets and bedded with sealant |