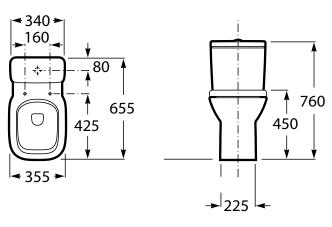

## ROCA DEBBA CLOSE COUPLED S TRAP BOTTOM INLET

## THIS SUITE CANNOT BE USED WITH 40mm OFFSET PAN COLLAR

Dimensions are nominal measurements only.

| SPECIFICATIONS     |                                                             |
|--------------------|-------------------------------------------------------------|
| Recommended use    | Domestic, Hotel & Commercial                                |
| Material           | Pan & Cistern: Vitreous China<br>Seat: Urea                 |
| Colour             | White                                                       |
| Weight             | Pan: 27 Kg<br>Cistern: 12 Kg                                |
| Water Inlet        | Bottom Inlet                                                |
| Inlet Valve        | Recommended maximum working pressure 1000 kPa               |
| Bowl configuration | S Trap                                                      |
| Rim Configuration  | Box Rim                                                     |
| Seat               | Soft Close Quick Release Seat                               |
| Cistern Fixing     | Bolted directly to Pan                                      |
| Pan fixing         | Screwed to the floor using brackets and bedded with sealant |