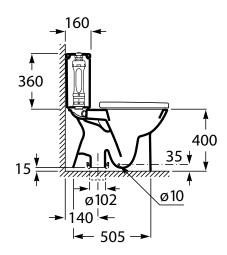

## ROCA DEBBA CLOSE COUPLED S TRAP BOTTOM INLET

## THIS SUITE CANNOT BE USED WITH 40mm OFFSET PAN COLLAR

Dimensions are nominal measurements only.

| SPECIFICATIONS     |                                                             |
|--------------------|-------------------------------------------------------------|
| Recommended use    | Domestic, Hotel & Commercial                                |
| Material           | Pan & Cistern: Vitreous China<br>Seat: Urea                 |
| Colour             | White                                                       |
| Weight             | Pan: 27 Kg<br>Cistern: 12 Kg                                |
| Water Inlet        | Bottom Inlet                                                |
| Inlet Valve        | Recommended maximum working pressure 1000 kPa               |
| Bowl configuration | S Trap                                                      |
| Rim Configuration  | Box Rim                                                     |
| Seat               | Soft Close Quick Release Seat                               |
| Cistern Fixing     | Bolted directly to Pan                                      |
| Pan fixing         | Screwed to the floor using brackets and bedded with sealant |