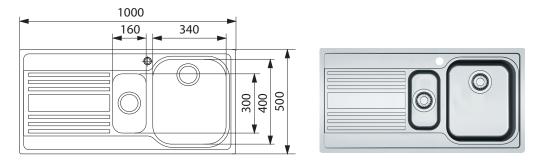

## FRANKE RAPID 1 & 1/3 BOWL WITH DRAINER INSET SINK - RPX 651

| FEATURES           |                                                                        |
|--------------------|------------------------------------------------------------------------|
| Model              | RPX 651                                                                |
| Bowl configuration | Sink is available with either left hand drainer or right hand drainer  |
| Bowl(s)            | Stainless steel with cr=70 mm corners<br>and centred waste             |
| Finish             | Stainless steel                                                        |
| Fixing             | Fixing clips                                                           |
| Colours            | N/A                                                                    |
| SPECIFICATIONS     | 8                                                                      |
| Recommended use    | Domestic                                                               |
| Material           | Stainless steel                                                        |
| Formation          | Pressed 2 piece                                                        |
| Tap Holes          | 1 tap hole - pre punched                                               |
| Dimensions         | 1000 x 500 x 200 mm                                                    |
| Bowl Size          | 340 x 400 x 190 mm/25 L<br>160 x 320 x 120 mm/6 L                      |
| Cut Out            | 980 x 480 mm                                                           |
| Cabinet Size       | 600 mm                                                                 |
| Waste Outlet       | 90 mm                                                                  |
| Features           | Franke hidden overflow, integrated sealing strip, sound deadening pads |
| Accessories        | Optional accessories: Franke drainer basket and chopping board         |
| Models available   | RPX 611-86<br>RPX 621                                                  |