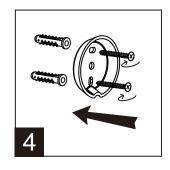

om the flange by loosening the grub screw located underneath.
- 2. Place the mounting bracket against the fixing surface, flat side down, at the desired vertical and horizontal position. Mark the required fixing position through the holes in the mounting bracket (see Illustration 2).
- 3. Drill holes (using the appropriate drill size and type) into the fixing surface as accurately as possible, taking care to drill at the centre of each marking.
- 4. Fix the mounting bracket to the fixing surface, flat side down (see Illustration 4). Adjust until the mounting bracket is level before tightening the screws (use the appropriate wall anchor if required.
- 5. Place the flange onto the mounting bracket ensuring a flush fit. Tighten the grub screw to ensure a secure mount (see illustration 5).