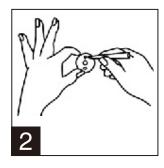

from the flange by loosening the grub screw located underneath.
- 2. Place the mounting bracket against the fixing surface, flat side down, at the desired vertical and horizontal position. Mark the required fixing position through the holes in the mounting bracket (see Illustration 2).
- 3. Drill holes (using the appropriate drill size and type) into the fixing surface as accurately as possible, taking care to drill at the centre of each marking.
- 4. Fix the mounting bracket to the fixing surface, flat side down (see Illustration 4). Adjust until the mounting bracket is level before tightening the screws (use the appropriate wall anchor if required.
- 5. Place the flange onto the mounting bracket ensuring a flush fit. Tighten the grub screw to ensure a secure mount (see illustration 5).