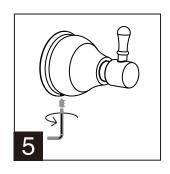

the flange by loosening the grub screw located underneath.
- 2. Place the mounting bracket against the fixing surface, flat side down, at the desired vertical and horizontal position. Mark the required fixing position through the holes in the mounting bracket (see Illustration 2).
- 3. Drill holes (using the appropriate drill size and type) into the fixing surface as accurately as possible, taking care to drill at the centre of each marking.
- 4. Fix the mounting bracket to the fixing surface, flat side down (see Illustration 4). Adjust until the mounting bracket is level before tightening the screws (use the appropriate wall anchor if required.
- 5. Place the flange onto the mounting bracket ensuring a flush fit. Tighten the grub screw to ensure a secure mount (see illustration 5).