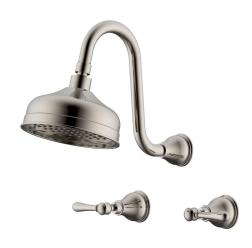

## Milli Monument Edit Gooseneck Shower Set Lever Handles Brushed Nickel (3 Star)

## 4204502

| SPECIFICATIONS                                              |                              |
|-------------------------------------------------------------|------------------------------|
| Recommended Use                                             | Domestic, Hotel & Commercial |
| Colour                                                      | Brushed Nickel               |
| Finish                                                      | Brushed                      |
| Material                                                    | DR Brass                     |
| Recommended Pressure Range                                  | 150 - 500 kPa                |
| Maximum Continuous Working Temperature                      | 80 deg C                     |
| Suitable for Storage Tank Hot Water                         | Yes                          |
| Suitable for Continuous Flow Hot Water                      | Yes                          |
| Suitable for Gravity Feed Hot Water                         | No                           |
| WARRANTY                                                    |                              |
| Warranty - Domestic Use                                     | 15 Years                     |
| Spare Parts & Labour                                        | 12 Months                    |
| Please refer to Warranty Page for full Terms and Conditions |                              |