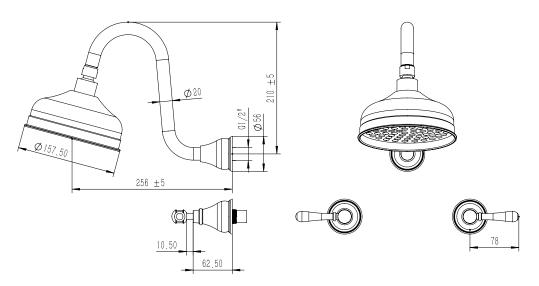

| 150 - 500 kPa                |
| Maximum Continuous Working Temperature                      | 80 deg C                     |
| Suitable for Storage Tank Hot Water                         | Yes                          |
| Suitable for Continuous Flow Hot Water                      | Yes                          |
| Suitable for Gravity Feed Hot Water                         | No                           |
| WARRANTY                                                    |                              |
| Warranty - Domestic Use                                     | 15 Years                     |
| Spare Parts & Labour                                        | 12 Months                    |
| Please refer to Warranty Page for full Terms and Conditions |                              |







Dimensions are nominal measurements only.

## **CLEANING RECOMMENDATIONS:**

We recommend the use of soapy water or approved cleaners. This product should not be cleaned with abrasive materials. Damage caused by any improper treatment is not covered by the product warranty. Refer to Warranty Conditions