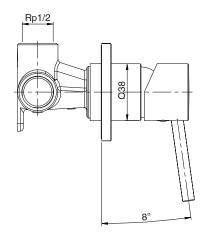

| 150 - 500 kPa                |
| Maximum Continuous Working Temperature                      | 65 deg C                     |
| Suitable for Storage Tank Hot Water                         | Yes                          |
| Suitable for Continuous Flow Hot Water                      | Yes                          |
| Suitable for Gravity Feed Hot Water                         | No                           |
| WARRANTY                                                    |                              |
| Warranty - Domestic Use                                     | 10 Years                     |
| Spare Parts & Labour                                        | 12 Months                    |
| Please refer to Warranty Page for full Terms and Conditions |                              |







Dimensions are nominal measurements only.

## **CLEANING RECOMMENDATIONS:**

We recommend the use of soapy water or approved cleaners. This product should not be cleaned with abrasive materials. Damage caused by any improper treatment is not covered by the product warranty. Refer to Warranty Conditions