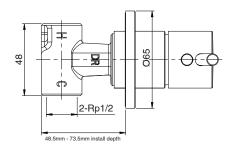

| 150 - 500 kPa                |
| Maximum Continuous Working Temperature                      | 65 deg C                     |
| Suitable for Storage Tank Hot Water                         | Yes                          |
| Suitable for Continuous Flow Hot Water                      | Yes                          |
| Suitable for Gravity Feed Hot Water                         | No                           |
| WARRANTY                                                    |                              |
| Warranty - Domestic Use                                     | 10 Years                     |
| Spare Parts & Labour                                        | 12 Months                    |
| Please refer to Warranty Page for full Terms and Conditions |                              |







Dimensions are nominal measurements only.

## **CLEANING RECOMMENDATIONS:**

We recommend the use of soapy water or approved cleaners. This product should not be cleaned with abrasive materials. Damage caused by any improper treatment is not covered by the product warranty. Refer to Warranty Conditions