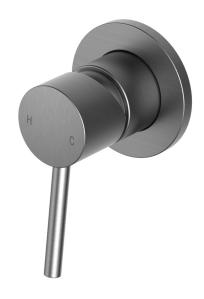

## Mizu Drift MK2 Shower Mixer Kit Brushed Gunmetal

## 2267172

| SPECIFICATIONS                                              |                              |
|-------------------------------------------------------------|------------------------------|
| Recommended Use                                             | Domestic, Hotel & Commercial |
| Colour                                                      | Brushed Gunmetal             |
| Finish                                                      | Brushed                      |
| Material                                                    | DR Brass                     |
| Recommended Pressure Range                                  | 150 - 500 kPa                |
| Maximum Continuous Working Temperature                      | 65 deg C                     |
| Suitable for Storage Tank Hot Water                         | Yes                          |
| Suitable for Continuous Flow Hot Water                      | Yes                          |
| Suitable for Gravity Feed Hot Water                         | No                           |
| WARRANTY                                                    |                              |
| Warranty - Domestic Use                                     | 10 Years                     |
| Spare Parts & Labour                                        | 12 Months                    |
| Please refer to Warranty Page for full Terms and Conditions |                              |