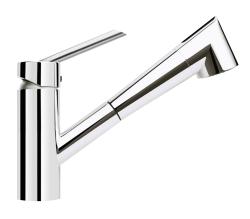

## Nobili Oz T2 Pullout Spray Mixer (4 Star)

| SPECIFICATIONS                                              |                                |
|-------------------------------------------------------------|--------------------------------|
| Recommended Use                                             | Domestic, hotel and commercial |
| Colour Availability                                         | Chrome                         |
| Material                                                    | DR Brass                       |
| Cartridge Type                                              | Ceramic Disc                   |
| Recommended Pressure Range                                  | 350 - 500 kPa                  |
| Max Continuous Working Pressure                             | 1000 kPa                       |
| Max Continuous Working Temperature                          | 65 deg C                       |
| Suitable for Storage Tank Hot Water                         | Yes                            |
| Suitable for Continuous Flow Hot Water                      | Yes                            |
| Suitable for Gravity Feed Hot Water                         | No                             |
| WARRANTY                                                    |                                |
| Warranty - Domestic Use                                     | 15 Years                       |
| Spare Parts & Labour                                        | 12 Months                      |
| Please refer to Warranty Page for full Terms and Conditions |                                |