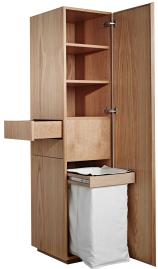

#### **SPECIFICATIONS**

| Recommended Use               | Domestic, Hotel & Commercial                                                                             |  |
|-------------------------------|----------------------------------------------------------------------------------------------------------|--|
| Mirror Trim Material          | 23mm Solid American Oak                                                                                  |  |
| Cabinet Material              | 19mm American Oak veneer                                                                                 |  |
| <b>Cabinet Frame Material</b> | 2 Pack Polyurethane on High Moisture Resistant MDF                                                       |  |
| Drawer Inlay                  | Quilted vinyl                                                                                            |  |
| Door Design                   | Soft close door with hinged opening                                                                      |  |
| Mirror Material               | 4mm Australian made safety mirror                                                                        |  |
| Colour Variations             | Please refer to the Colour, Finish and Material Variations Document on the Website for more information. |  |
| Features                      | Secret makeup drawers, removable laundry basket, adjustable internal shelves                             |  |
| Fixing                        | Freestanding/ Screwed to Wall by a Licensed Trades<br>Person (not included)                              |  |
|                               |                                                                                                          |  |

# ISSY// Butterfly Tallboy