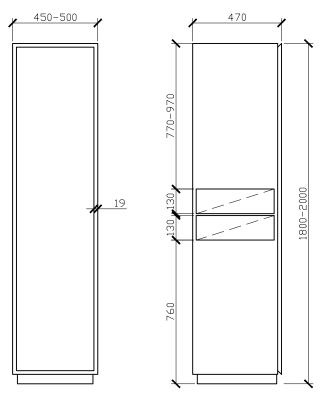

| STANDARD SIZES | TALL450 | TALL450 |
|----------------|---------|---------|
| Width (mm)     | 450     | 450     |
| Depth (mm)     | 470     | 470     |
| Height (mm)    | 1800    | 2050    |

| CUSTOM SIZES | TALL450-500 | TALL450-550 |
|--------------|-------------|-------------|
| Width (mm)   | 450-500     | 450-550     |
| Depth (mm)   | 470         | 470         |
| Height (mm)  | 1800-2000   | 2001-2100   |

#### 450-500W X 470D X 1800-2000H