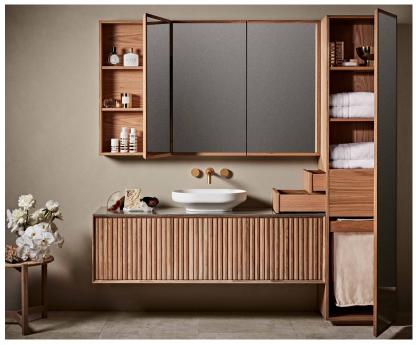

#### **SPECIFICATIONS**

| Recommended Use               | Domestic, Hotel & Commercial                                                                             |  |
|-------------------------------|----------------------------------------------------------------------------------------------------------|--|
| Mirror Trim Material          | 23mm Solid American Oak                                                                                  |  |
| Cabinet Material              | 19mm American Oak veneer                                                                                 |  |
| <b>Cabinet Frame Material</b> | 2 Pack Polyurethane on High Moisture Resistant MDF                                                       |  |
| Drawer Inlay                  | Quilted vinyl                                                                                            |  |
| Door Design                   | Soft close door with hinged opening                                                                      |  |
| Mirror Material               | 4mm Australian made safety mirror                                                                        |  |
| Colour Variations             | Please refer to the Colour, Finish and Material Variations Document on the Website for more information. |  |
| Features                      | Secret makeup drawers, removable laundry basket, adjustable internal shelves                             |  |
| Fixing                        | Freestanding/ Screwed to Wall by a Licensed Trades<br>Person (not included)                              |  |
|                               |                                                                                                          |  |

# ISSY// Butterfly Tallboy