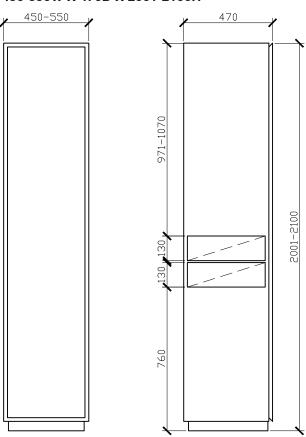

| STANDARD SIZES | TALL450 | TALL450 |
|----------------|---------|---------|
| Width (mm)     | 450     | 450     |
| Depth (mm)     | 470     | 470     |
| Height (mm)    | 1800    | 2050    |

| CUSTOM SIZES | TALL450-500 | TALL450-550 |
|--------------|-------------|-------------|
| Width (mm)   | 450-500     | 450-550     |
| Depth (mm)   | 470         | 470         |
| Height (mm)  | 1800-2000   | 2001-2100   |

## 450-550W X 470D X 2001-2100H