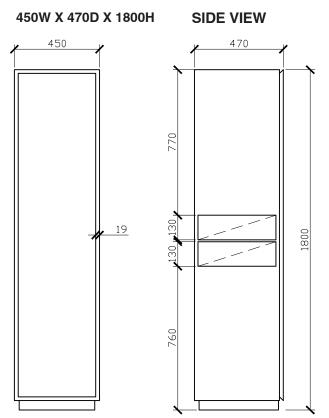

| STANDARD SIZES | TALL450 | TALL450 |
|----------------|---------|---------|
| Width (mm)     | 450     | 450     |
| Depth (mm)     | 470     | 470     |
| Height (mm)    | 1800    | 2050    |

| CUSTOM SIZES | TALL450-500 | TALL450-550 |
|--------------|-------------|-------------|
| Width (mm)   | 450-500     | 450-550     |
| Depth (mm)   | 470         | 470         |
| Height (mm)  | 1800-2000   | 2001-2100   |

## **STANDARD SIZES**

1

2050

## 450W X 470D X 2050H