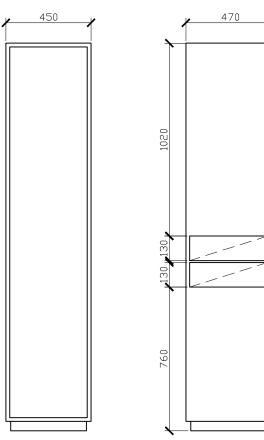

| STANDARD SIZES | TALL450 | TALL450 |
|----------------|---------|---------|
| Width (mm)     | 450     | 450     |
| Depth (mm)     | 470     | 470     |
| Height (mm)    | 1800    | 2050    |

| CUSTOM SIZES | TALL450-500 | TALL450-550 |
|--------------|-------------|-------------|
| Width (mm)   | 450-500     | 450-550     |
| Depth (mm)   | 470         | 470         |
| Height (mm)  | 1800-2000   | 2001-2100   |

# **CUSTOM SIZES**

#### 450-500W X 470D X 1800-2000H

## 450-550W X 470D X 2001-2100H