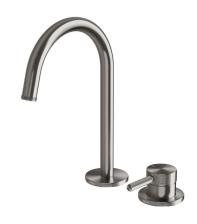

## Milli Etch Hob Basin Mixer Set Brushed Gunmetal (6 Star)

## 21374

| SPECIFICATIONS                                              |                               |
|-------------------------------------------------------------|-------------------------------|
| Recommended Use                                             | Domestic;Commercial;Hotel     |
| Colour Finish                                               | Brushed Gunmetal              |
| Primary Material                                            | Lead Free Brass               |
| Recommended Pressure Range                                  | 150 - 500 kPa as per AS3500   |
| Max Continuous Working Pressure (kPa)                       | 500                           |
| Max Continuous Working Temperature (deg C)                  | 75                            |
| Min Continuous Working Temperature (deg C)                  | 5                             |
| Hot Water Unit Suitability                                  | Storage Tank; Continuous Flow |
| WARRANTY                                                    |                               |
| Warranty - Domestic Use (Years)                             | 15                            |
| Spare Parts & Labour (Years)                                | 1                             |
| Please refer to Warranty Page for full Terms and Conditions |                               |