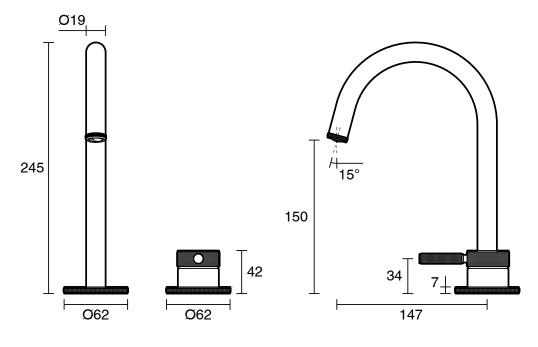

- 500 kPa as per AS3500   |
| Max Continuous Working Pressure (kPa)                       | 500                           |
| Max Continuous Working Temperature (deg C)                  | 75                            |
| Min Continuous Working Temperature (deg C)                  | 5                             |
| Hot Water Unit Suitability                                  | Storage Tank; Continuous Flow |
| WARRANTY                                                    |                               |
| Warranty - Domestic Use (Years)                             | 15                            |
| Spare Parts & Labour (Years)                                | 1                             |
| Please refer to Warranty Page for full Terms and Conditions |                               |







Dimensions are nominal measurements only.

## **CLEANING RECOMMENDATIONS:**

We recommend the use of soapy water or approved cleaners. This product should not be cleaned with abrasive materials. Damage caused by any improper treatment is not covered by the product warranty. Refer to Warranty Conditions