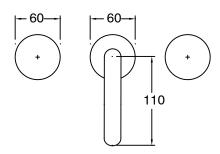

Brass                      |
| Recommended Pressure Range                                  | 150 - 500 kPa as per AS3500   |
| Max Continuous Working Temperature (deg C)                  | 65                            |
| Min Continuous Working Temperature (deg C)                  | 5                             |
| Hot Water Unit Suitability                                  | Storage Tank; Continuous Flow |
| WARRANTY                                                    |                               |
| Warranty - Domestic Use (Years)                             | 15                            |
| Spare Parts & Labour (Years)                                | 1                             |
| Please refer to Warranty Page for full Terms and Conditions |                               |











Dimensions are nominal measurements only.

## **CLEANING RECOMMENDATIONS:**

We recommend the use of soapy water or approved cleaners. This product should not be cleaned with abrasive materials. Damage caused by any improper treatment is not covered by the product warranty. Refer to Warranty Conditions