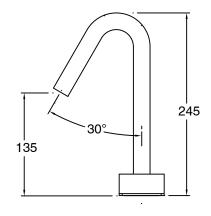

s                      |
| Recommended Pressure Range                                  | 150 - 500 kPa as per AS3500   |
| Max Continuous Working Temperature (deg C)                  | 65                            |
| Min Continuous Working Temperature (deg C)                  | 5                             |
| Hot Water Unit Suitability                                  | Storage Tank; Continuous Flow |
| WARRANTY                                                    |                               |
| Warranty - Domestic Use (Years)                             | 15                            |
| Spare Parts & Labour (Years)                                | 1                             |
| Please refer to Warranty Page for full Terms and Conditions |                               |











Dimensions are nominal measurements only.

## **CLEANING RECOMMENDATIONS:**

We recommend the use of soapy water or approved cleaners. This product should not be cleaned with abrasive materials. Damage caused by any improper treatment is not covered by the product warranty. Refer to Warranty Conditions