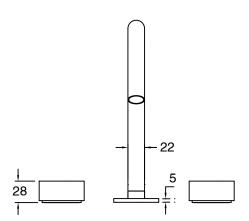

ass                      |
| Recommended Pressure Range                                  | 150 - 500 kPa as per AS3500   |
| Max Continuous Working Temperature (deg C)                  | 65                            |
| Min Continuous Working Temperature (deg C)                  | 5                             |
| Hot Water Unit Suitability                                  | Storage Tank; Continuous Flow |
| WARRANTY                                                    |                               |
| Warranty - Domestic Use (Years)                             | 15                            |
| Spare Parts & Labour (Years)                                | 1                             |
| Please refer to Warranty Page for full Terms and Conditions |                               |











Dimensions are nominal measurements only.

## **CLEANING RECOMMENDATIONS:**

We recommend the use of soapy water or approved cleaners. This product should not be cleaned with abrasive materials. Damage caused by any improper treatment is not covered by the product warranty. Refer to Warranty Conditions