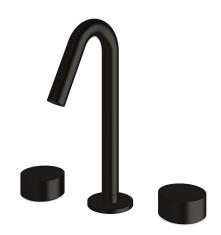

## Milli Pure Basin Set PVD Matte Black (5 Star)

Dimensions are nominal measurements only.