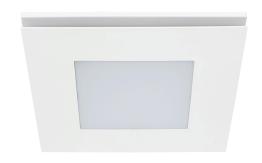

## Kado Lux HiFlow LED Inline Exhaust System Square Matte White

## 2020370

| SPECIFICATIONS               |                                 |
|------------------------------|---------------------------------|
| Recommended Use              | Domestic, Hotel & Commercial    |
| Material                     | ABS Plastic/Stainless Steel     |
| Weight                       | 5.2 kg                          |
| Exhaust                      | (High) 50w / (Low) 40w Inline   |
| Air Extraction               | 438-561 m3/h                    |
| Air Outlet Size              | 150 mm                          |
| Cutout Size                  | 238mm                           |
| Min Install Depth            | 280 mm                          |
| Electrical Connection        | Plug in (plug & lead included)  |
| IP Rating                    | IPX4                            |
| WARRANTY                     |                                 |
| Warranty - Domestic Use      | 7 Years                         |
| Spare Parts & Labour         | 24 Months                       |
| Please refer to Warranty Pag | e for full Terms and Conditions |