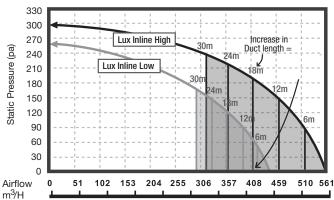

## 2020370

| SPECIFICATIONS               |                                 |
|------------------------------|---------------------------------|
| Recommended Use              | Domestic, Hotel & Commercial    |
| Material                     | ABS Plastic/Stainless Steel     |
| Weight                       | 5.2 kg                          |
| Exhaust                      | (High) 50w / (Low) 40w Inline   |
| Air Extraction               | 438-561 m3/h                    |
| Air Outlet Size              | 150 mm                          |
| Cutout Size                  | 238mm                           |
| Min Install Depth            | 280 mm                          |
| Electrical Connection        | Plug in (plug & lead included)  |
| IP Rating                    | IPX4                            |
| WARRANTY                     |                                 |
| Warranty - Domestic Use      | 7 Years                         |
| Spare Parts & Labour         | 24 Months                       |
| Please refer to Warranty Pag | e for full Terms and Conditions |

Airflow data may vary depending on style of fascia used.

Dimensions are nominal measurements only.