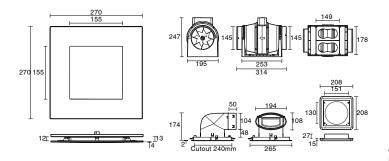

## 2020370

| SPECIFICATIONS               |                                 |
|------------------------------|---------------------------------|
| Recommended Use              | Domestic, Hotel & Commercial    |
| Material                     | ABS Plastic/Stainless Steel     |
| Weight                       | 5.2 kg                          |
| Exhaust                      | (High) 50w / (Low) 40w Inline   |
| Air Extraction               | 438-561 m3/h                    |
| Air Outlet Size              | 150 mm                          |
| Cutout Size                  | 238mm                           |
| Min Install Depth            | 280 mm                          |
| Electrical Connection        | Plug in (plug & lead included)  |
| IP Rating                    | IPX4                            |
| WARRANTY                     |                                 |
| Warranty - Domestic Use      | 7 Years                         |
| Spare Parts & Labour         | 24 Months                       |
| Please refer to Warranty Pag | e for full Terms and Conditions |

Airflow data may vary depending on style of fascia used.

Dimensions are nominal measurements only.