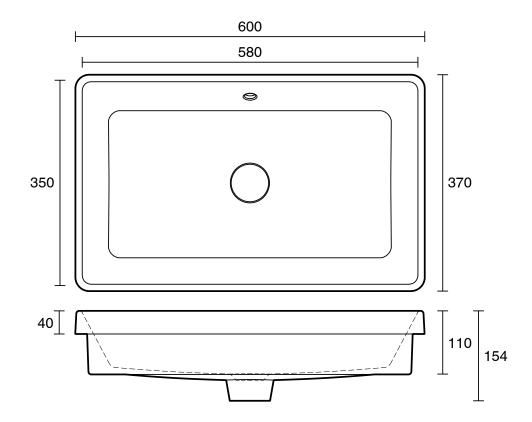

## Roca The Gap Square Semi Inset Basin 600mm x 370mm With Overflow White 1807932

| SPECIFICATIONS                                              |                              |
|-------------------------------------------------------------|------------------------------|
| Recommended Use                                             | Domestic, Hotel & Commercial |
| Material                                                    | Vitreous China               |
| Basin Colour                                                | White                        |
| Bowl Capacity                                               | 7.7 ltr                      |
| Weight                                                      | 13.7 kg                      |
| Taphole Configuration                                       | No Taphole                   |
| Overflow Configuration                                      | Overflow                     |
| Plug & Waste                                                | Sold Separately              |
| Tapware                                                     | Sold Separately              |
| WARRANTY                                                    |                              |
| Warranty - Domestic Use                                     | 15 Years                     |
| Spare Parts & Labour                                        | 12 Months                    |
| Please refer to Warranty Page for full Terms and Conditions |                              |

Dimensions are nominal measurements only.