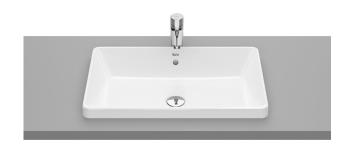

## Roca The Gap Square Semi Inset Basin 600mm x 370mm With Overflow White 1807932

| SPECIFICATIONS                                              |                              |
|-------------------------------------------------------------|------------------------------|
| Recommended Use                                             | Domestic, Hotel & Commercial |
| Material                                                    | Vitreous China               |
| Basin Colour                                                | White                        |
| Bowl Capacity                                               | 7.7 ltr                      |
| Weight                                                      | 13.7 kg                      |
| Taphole Configuration                                       | No Taphole                   |
| Overflow Configuration                                      | Overflow                     |
| Plug & Waste                                                | Sold Separately              |
| Tapware                                                     | Sold Separately              |
| WARRANTY                                                    |                              |
| Warranty - Domestic Use                                     | 15 Years                     |
| Spare Parts & Labour                                        | 12 Months                    |
| Please refer to Warranty Page for full Terms and Conditions |                              |