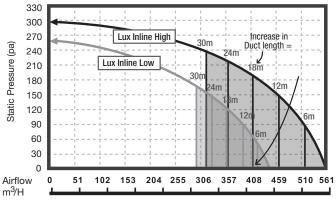

## Kado Lux HiFlow LED Inline Exhaust System Square Matte Black 2020369

| SPECIFICATIONS                                              |                                |
|-------------------------------------------------------------|--------------------------------|
| Recommended Use                                             | Domestic, Hotel & Commercial   |
| Material                                                    | ABS Plastic/Stainless Steel    |
| Weight                                                      | 5.2 kg                         |
| Exhaust                                                     | (High) 50w / (Low) 40w Inline  |
| Air Extraction                                              | 438-561 m3/h                   |
| Air Outlet Size                                             | 150 mm                         |
| Cutout Size                                                 | 238mm                          |
| Min Install Depth                                           | 280 mm                         |
| Electrical Connection                                       | Plug in (plug & lead included) |
| IP Rating                                                   | IPX4                           |
| WARRANTY                                                    |                                |
| Warranty - Domestic Use                                     | 7 Years                        |
| Spare Parts & Labour                                        | 24 Months                      |
| Please refer to Warranty Page for full Terms and Conditions |                                |