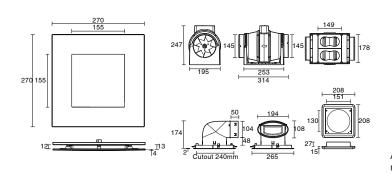

## Kado Lux HiFlow LED Inline Exhaust System Square Matte Black 2020369

| SPECIFICATIONS                                              |                                |
|-------------------------------------------------------------|--------------------------------|
| Recommended Use                                             | Domestic, Hotel & Commercial   |
| Material                                                    | ABS Plastic/Stainless Steel    |
| Weight                                                      | 5.2 kg                         |
| Exhaust                                                     | (High) 50w / (Low) 40w Inline  |
| Air Extraction                                              | 438-561 m3/h                   |
| Air Outlet Size                                             | 150 mm                         |
| Cutout Size                                                 | 238mm                          |
| Min Install Depth                                           | 280 mm                         |
| Electrical Connection                                       | Plug in (plug & lead included) |
| IP Rating                                                   | IPX4                           |
| WARRANTY                                                    |                                |
| Warranty - Domestic Use                                     | 7 Years                        |
| Spare Parts & Labour                                        | 24 Months                      |
| Please refer to Warranty Page for full Terms and Conditions |                                |

Dimensions are nominal measurements only.