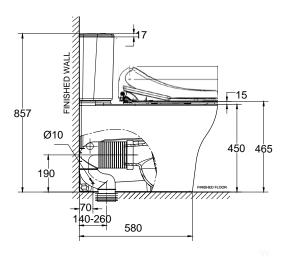

## Cygnet Close Couple Back to Wall Over Height Bottom Inlet Square Tank with SpaLet (4\*)

| oquaic failk with opalici (+ ) |                                                                           |
|--------------------------------|---------------------------------------------------------------------------|
| SPECIFICATIONS                 |                                                                           |
| Recommended Use                | Domestic, Hotel & Commercial                                              |
| Material                       | Pan: Vitreous China<br>Cistern: Vitreous<br>China Seat: Urea              |
| Colour                         | White                                                                     |
| Weight                         | Pan: 45kg<br>Cistern: 15.5kg<br>Seat: 5.9kg                               |
| Water Inlet Position           | Bottom Inlet                                                              |
| Inlet Valve Pressure Rating    | 500kPa                                                                    |
| Outlet Type                    | Universal S & P P trap (converts to S trap using plastic s bend provided) |
| Pan Fixing                     | Screwed to the floor using bracket (supplied) and bedded with sealant.    |
| Cistern Fixing                 | Bolted directly to Pan                                                    |
| Rim Configuration              | Hygiene Rim                                                               |
| Technologies - e-bidet         | - Adjustable seat and water temperate                                     |
|                                | - Adjustable dryer temperature                                            |
|                                | - Dual Nozzle                                                             |
|                                | - One touch power saver                                                   |
| S Trap Setout                  | 140 - 260mm                                                               |
|                                |                                                                           |

P Trap Setout