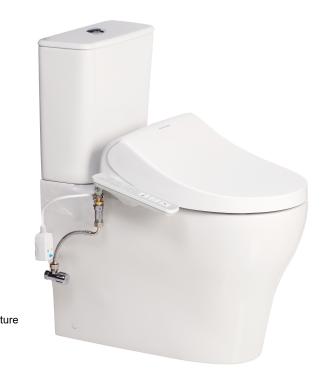

## Cygnet Close Couple Back to Wall Over Height Bottom Inlet Square Tank with SpaLet (4\*)

| oquaic failk with opalici (+ ) |                                                                           |
|--------------------------------|---------------------------------------------------------------------------|
| SPECIFICATIONS                 |                                                                           |
| Recommended Use                | Domestic, Hotel & Commercial                                              |
| Material                       | Pan: Vitreous China<br>Cistern: Vitreous<br>China Seat: Urea              |
| Colour                         | White                                                                     |
| Weight                         | Pan: 45kg<br>Cistern: 15.5kg<br>Seat: 5.9kg                               |
| Water Inlet Position           | Bottom Inlet                                                              |
| Inlet Valve Pressure Rating    | 500kPa                                                                    |
| Outlet Type                    | Universal S & P P trap (converts to S trap using plastic s bend provided) |
| Pan Fixing                     | Screwed to the floor using bracket (supplied) and bedded with sealant.    |
| Cistern Fixing                 | Bolted directly to Pan                                                    |
| Rim Configuration              | Hygiene Rim                                                               |
| Technologies - e-bidet         | - Adjustable seat and water temperate                                     |
|                                | - Adjustable dryer temperature                                            |
|                                | - Dual Nozzle                                                             |
|                                | - One touch power saver                                                   |
| S Trap Setout                  | 140 - 260mm                                                               |
|                                |                                                                           |