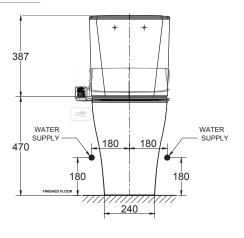

## Cygnet Close Couple Back to Wall Over Height Bottom Inlet Square Tank with SpaLet (4\*)

| oquaic failk with opalici (+ ) |                                                                           |
|--------------------------------|---------------------------------------------------------------------------|
| SPECIFICATIONS                 |                                                                           |
| Recommended Use                | Domestic, Hotel & Commercial                                              |
| Material                       | Pan: Vitreous China<br>Cistern: Vitreous<br>China Seat: Urea              |
| Colour                         | White                                                                     |
| Weight                         | Pan: 45kg<br>Cistern: 15.5kg<br>Seat: 5.9kg                               |
| Water Inlet Position           | Bottom Inlet                                                              |
| Inlet Valve Pressure Rating    | 500kPa                                                                    |
| Outlet Type                    | Universal S & P P trap (converts to S trap using plastic s bend provided) |
| Pan Fixing                     | Screwed to the floor using bracket (supplied) and bedded with sealant.    |
| Cistern Fixing                 | Bolted directly to Pan                                                    |
| Rim Configuration              | Hygiene Rim                                                               |
| Technologies - e-bidet         | - Adjustable seat and water temperate                                     |
|                                | - Adjustable dryer temperature                                            |
|                                | - Dual Nozzle                                                             |
|                                | - One touch power saver                                                   |
| S Trap Setout                  | 140 - 260mm                                                               |
|                                |                                                                           |