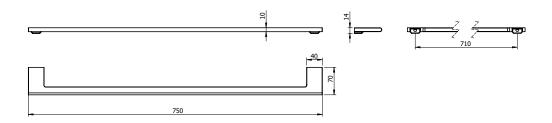

## Milli Meld Edit Single Towel Rail 750mm Brushed Nickel 2265673

| SPECIFICATIONS                       |                              |
|--------------------------------------|------------------------------|
| Recommended Use                      | Domestic, Hotel & Commercial |
| Colour                               | Brushed Nickel               |
| Material                             | Aluminium                    |
| WARRANTY                             |                              |
| Replacement Only - Domestic Use      | 15 Years                     |
| Please refer to Warranty Page for fu | II Terms and Conditions      |



Dimensions are nominal measurements only.

## **CLEANING RECOMMENDATIONS:**

We recommend the use of soapy water or approved cleaners. This product should not be cleaned with abrasive materials. Damage caused by any improper treatment is not covered by the product warranty. Refer to Warranty Conditions