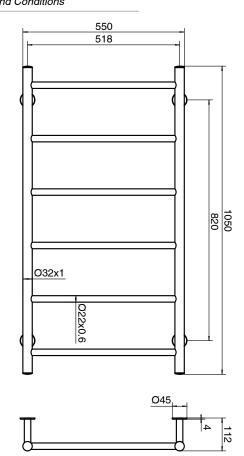

## Mizu Drift MK2 550 x 1050mm Heated Towel Rail Only (Less Transformer) Polished Stainless Steel

Dimensions are nominal measurements only.