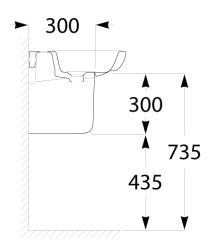

| Vitreous China            |
| Colour                                                      | White                     |
| Mounting                                                    | Wall                      |
| Basin Included                                              | No                        |
| Plug & Waste Included                                       | No                        |
| WARRANTY                                                    |                           |
| Warranty - Domestic Use (Years)                             | 15                        |
| Spare Parts & Labour (Years)                                | 1                         |
| Please refer to Warranty Page for full Terms and Conditions |                           |







Dimensions are nominal measurements only.

## **CLEANING RECOMMENDATIONS:**

We recommend the use of soapy water or approved cleaners. This product should not be cleaned with abrasive materials. Damage caused by any improper treatment is not covered by the product warranty. Refer to Warranty Conditions