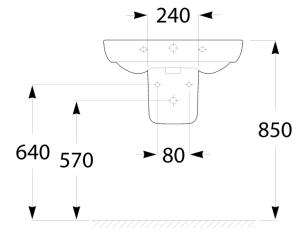

| Vitreous China            |
| Colour                                                      | White                     |
| Mounting                                                    | Wall                      |
| Basin Included                                              | No                        |
| Plug & Waste Included                                       | No                        |
| WARRANTY                                                    |                           |
| Warranty - Domestic Use (Years)                             | 15                        |
| Spare Parts & Labour (Years)                                | 1                         |
| Please refer to Warranty Page for full Terms and Conditions |                           |







Dimensions are nominal measurements only.

## **CLEANING RECOMMENDATIONS:**

We recommend the use of soapy water or approved cleaners. This product should not be cleaned with abrasive materials. Damage caused by any improper treatment is not covered by the product warranty. Refer to Warranty Conditions