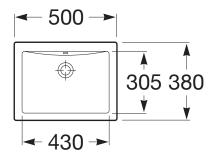

| 4L                           |
| Weight                                                      | 9.8kg                        |
| Plug & Waste Size                                           | 32mm x 40mm                  |
| Plug & Waste                                                | Sold Separately              |
| Tapware                                                     | Sold Separately              |
| WARRANTY                                                    |                              |
| Warranty - Domestic Use                                     | 15 Years                     |
| Spare Parts & Labour                                        | 12 Months                    |
| Please refer to Warranty Page for full Terms and Conditions |                              |









Dimensions are nominal measurements only.

## **CLEANING RECOMMENDATIONS:**

We recommend the use of soapy water or approved cleaners. This product should not be cleaned with abrasive materials. Damage caused by any improper treatment is not covered by the product warranty. Refer to Warranty Conditions