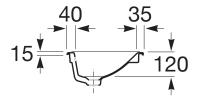

| 4L                           |
| Weight                                                      | 9.8kg                        |
| Plug & Waste Size                                           | 32mm x 40mm                  |
| Plug & Waste                                                | Sold Separately              |
| Tapware                                                     | Sold Separately              |
| WARRANTY                                                    |                              |
| Warranty - Domestic Use                                     | 15 Years                     |
| Spare Parts & Labour                                        | 12 Months                    |
| Please refer to Warranty Page for full Terms and Conditions |                              |









Dimensions are nominal measurements only.

## **CLEANING RECOMMENDATIONS:**

We recommend the use of soapy water or approved cleaners. This product should not be cleaned with abrasive materials. Damage caused by any improper treatment is not covered by the product warranty. Refer to Warranty Conditions