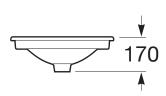

| 4L                           |
| Weight                                                      | 9.8kg                        |
| Plug & Waste Size                                           | 32mm x 40mm                  |
| Plug & Waste                                                | Sold Separately              |
| Tapware                                                     | Sold Separately              |
| WARRANTY                                                    |                              |
| Warranty - Domestic Use                                     | 15 Years                     |
| Spare Parts & Labour                                        | 12 Months                    |
| Please refer to Warranty Page for full Terms and Conditions |                              |









Dimensions are nominal measurements only.

## **CLEANING RECOMMENDATIONS:**

We recommend the use of soapy water or approved cleaners. This product should not be cleaned with abrasive materials. Damage caused by any improper treatment is not covered by the product warranty. Refer to Warranty Conditions