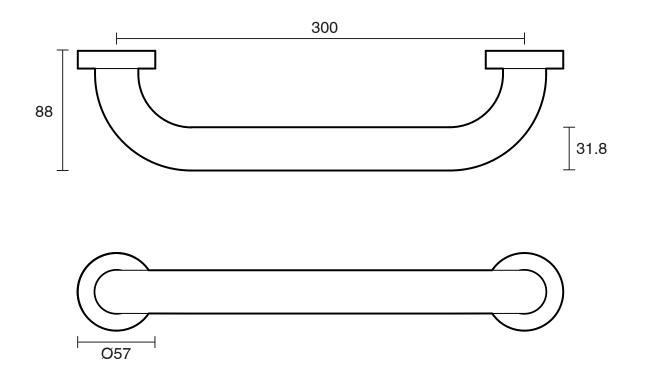

## Mobi 32 x 300mm Grab Rail Satin Stainless Steel

## 9501865

| SPECIFICATIONS                                              |                           |
|-------------------------------------------------------------|---------------------------|
| Recommended Use                                             | Domestic;Hotel;Commercial |
| Material                                                    | Stainless Steel 304       |
| Colour                                                      | Satin Stainless Steel     |
| Mounting                                                    | Wall                      |
| WARRANTY                                                    |                           |
| Warranty - Domestic Use (Years)                             | 7                         |
| Spare Parts & Labour (Years)                                | 1                         |
| Please refer to Warranty Page for full Terms and Conditions |                           |

Dimensions are nominal measurements only.