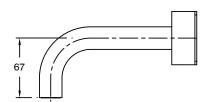

## Milli Pure Bath Set 160mm with Diamond Textured Handles PVD Brushed Bronze 9511004

| SPECIFICATIONS                                              |                               |
|-------------------------------------------------------------|-------------------------------|
| Recommended Use                                             | Domestic;Hotel;Commercial     |
| Colour Finish                                               | Brushed Bronze                |
| Primary Material                                            | DR Brass                      |
| Recommended Pressure Range                                  | 150 - 500 kPa as per AS3500   |
| Max Continuous Working Temperature (deg C)                  | 65                            |
| Min Continuous Working Temperature (deg C)                  | 5                             |
| Hot Water Unit Suitability                                  | Storage Tank; Continuous Flow |
| WARRANTY                                                    |                               |
| Warranty - Domestic Use (Years)                             | 15                            |
| Spare Parts & Labour (Years)                                | 1                             |
| Please refer to Warranty Page for full Terms and Conditions |                               |

Dimensions are nominal measurements only.