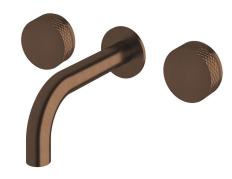

## Milli Pure Bath Set 160mm with Diamond Textured Handles PVD Brushed Bronze 9511004

| SPECIFICATIONS                                              |                               |
|-------------------------------------------------------------|-------------------------------|
| Recommended Use                                             | Domestic;Hotel;Commercial     |
| Colour Finish                                               | Brushed Bronze                |
| Primary Material                                            | DR Brass                      |
| Recommended Pressure Range                                  | 150 - 500 kPa as per AS3500   |
| Max Continuous Working Temperature (deg C)                  | 65                            |
| Min Continuous Working Temperature (deg C)                  | 5                             |
| Hot Water Unit Suitability                                  | Storage Tank; Continuous Flow |
| WARRANTY                                                    |                               |
| Warranty - Domestic Use (Years)                             | 15                            |
| Spare Parts & Labour (Years)                                | 1                             |
| Please refer to Warranty Page for full Terms and Conditions |                               |