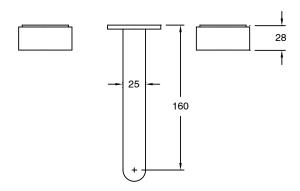

## Milli Pure Bath Set 160mm with Diamond Textured Handles PVD Brushed Bronze 9511004

| SPECIFICATIONS                                              |                               |
|-------------------------------------------------------------|-------------------------------|
| Recommended Use                                             | Domestic;Hotel;Commercial     |
| Colour Finish                                               | Brushed Bronze                |
| Primary Material                                            | DR Brass                      |
| Recommended Pressure Range                                  | 150 - 500 kPa as per AS3500   |
| Max Continuous Working Temperature (deg C)                  | 65                            |
| Min Continuous Working Temperature (deg C)                  | 5                             |
| Hot Water Unit Suitability                                  | Storage Tank; Continuous Flow |
| WARRANTY                                                    |                               |
| Warranty - Domestic Use (Years)                             | 15                            |
| Spare Parts & Labour (Years)                                | 1                             |
| Please refer to Warranty Page for full Terms and Conditions |                               |

Dimensions are nominal measurements only.