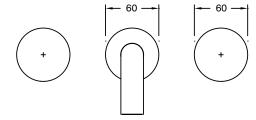

## Milli Pure Bath Set 160mm with Diamond Textured Handles PVD Brushed Bronze 9511004

| SPECIFICATIONS                                              |                               |
|-------------------------------------------------------------|-------------------------------|
| Recommended Use                                             | Domestic;Hotel;Commercial     |
| Colour Finish                                               | Brushed Bronze                |
| Primary Material                                            | DR Brass                      |
| Recommended Pressure Range                                  | 150 - 500 kPa as per AS3500   |
| Max Continuous Working Temperature (deg C)                  | 65                            |
| Min Continuous Working Temperature (deg C)                  | 5                             |
| Hot Water Unit Suitability                                  | Storage Tank; Continuous Flow |
| WARRANTY                                                    |                               |
| Warranty - Domestic Use (Years)                             | 15                            |
| Spare Parts & Labour (Years)                                | 1                             |
| Please refer to Warranty Page for full Terms and Conditions |                               |

Dimensions are nominal measurements only.