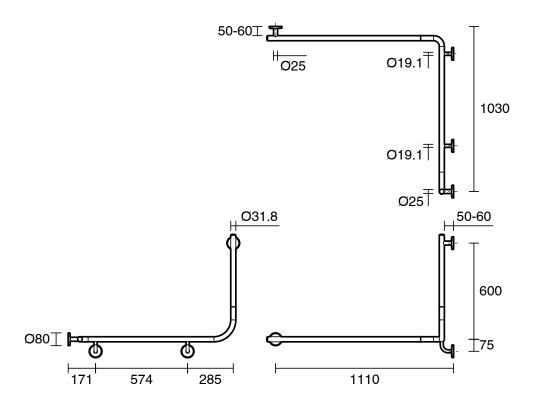

## Mizu Drift 1110 x 1030 x 600 x 90 Degree Accessible Grab Rail Modular Left Hand Matte Black

Dimensions are nominal measurements only.