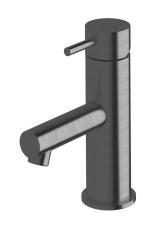

## Sussex Scala Basin Mixer Tap with 90mm Outlet LUX PVD Brushed Smoked Gunmetal (5 Star) 2267035

| SPECIFICATIONS                                              |                                              |
|-------------------------------------------------------------|----------------------------------------------|
| Recommended Use                                             | Domestic;Hotel;Commercial                    |
| Colour Finish                                               | Brushed Smoke Gunmetal                       |
| Primary Material                                            | DR Brass                                     |
| Recommended Pressure Range                                  | 150 - 500 kPa as per AS3500                  |
| Max Continuous Working Temperature (deg C)                  | 65                                           |
| Min Continuous Working Temperature (deg C)                  | 5                                            |
| Hot Water Unit Suitability                                  | Gravity Feed;Storage<br>Tank;Continuous Flow |
| WARRANTY                                                    |                                              |
| Warranty - Domestic Use (Years)                             | 15                                           |
| Spare Parts & Labour (Years)                                | 15                                           |
| Please refer to Warranty Page for full Terms and Conditions |                                              |