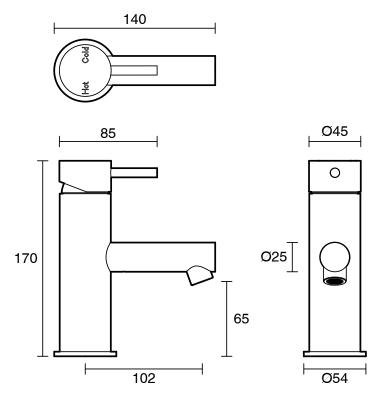

|
| Max Continuous Working Temperature (deg C)                  | 65                                           |
| Min Continuous Working Temperature (deg C)                  | 5                                            |
| Hot Water Unit Suitability                                  | Gravity Feed;Storage<br>Tank;Continuous Flow |
| WARRANTY                                                    |                                              |
| Warranty - Domestic Use (Years)                             | 15                                           |
| Spare Parts & Labour (Years)                                | 15                                           |
| Please refer to Warranty Page for full Terms and Conditions |                                              |







Dimensions are nominal measurements only.

## **CLEANING RECOMMENDATIONS:**

We recommend the use of soapy water or approved cleaners. This product should not be cleaned with abrasive materials. Damage caused by any improper treatment is not covered by the product warranty. Refer to Warranty Conditions