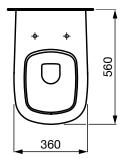

#### SPECIFICATION

| SPECIFICATION      |                                                   |
|--------------------|---------------------------------------------------|
| Rim configuration  | Box rim                                           |
| Bowl configuration | Available in P and S Trap                         |
| Set out            | P Trap: 185mm, S Trap: 100-115mm                  |
| Pan fixing         | Screwed to floor brackets and bedded with sealant |
| Seat               | Soft-close matching seat                          |
| Flushing           | 4.5/3 ltr flush, 3.4 Av ltr flush                 |
| WELS               | 4 Star WELS Rating                                |
| Standards          | AS1172.1                                          |

| FEATURES        |                                |
|-----------------|--------------------------------|
| Recommended Use | Domestic, hotel and commercial |
| Weight          | 30.9kg                         |
| Finish          | LAUFEN Clean Coat              |