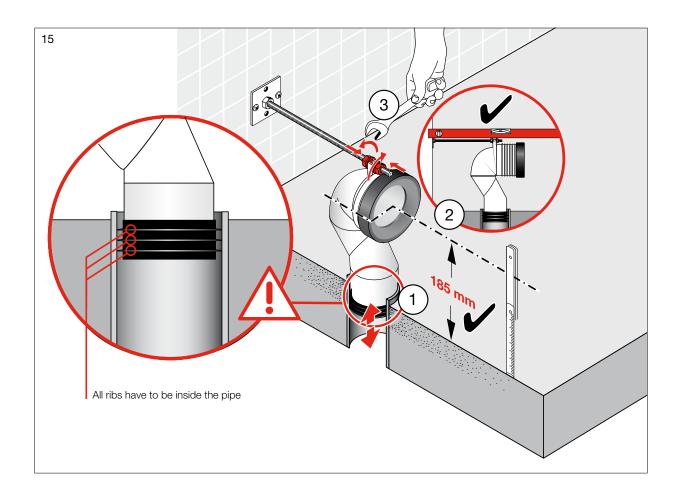

### **INSTALLATION PAN**

Plumbers, please ensure a copy of the installation instructions is left with the end user for future reference

#### **INSTALLATION PAN BEND**

\* Lubricant

\* Lubricant