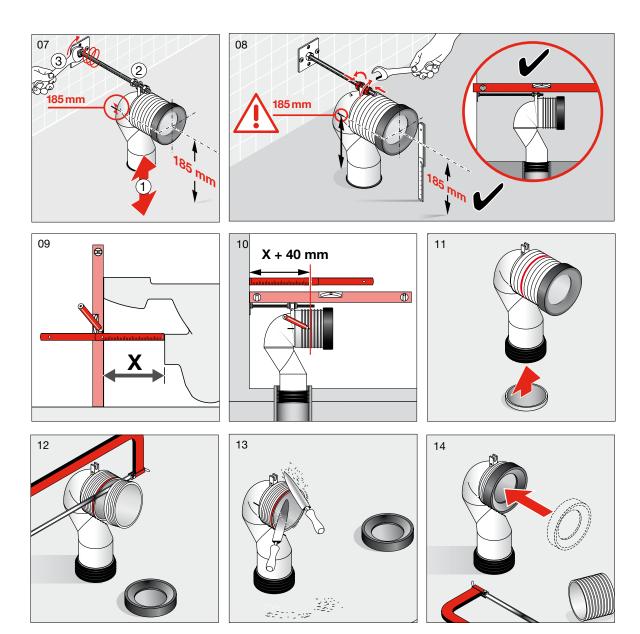

### **INSTALLATION PAN**

Plumbers, please ensure a copy of the installation instructions is left with the end user for future reference

#### **INSTALLATION PAN BEND**

\* Lubricant

\* Lubricant