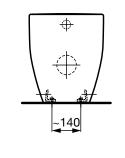

#### SPECIFICATION

| SPECIFICATION      |                                                   |
|--------------------|---------------------------------------------------|
| Rim configuration  | Box rim                                           |
| Bowl configuration | Available in P and S Trap                         |
| Set out            | P Trap: 185mm, S Trap: 100-115mm                  |
| Pan fixing         | Screwed to floor brackets and bedded with sealant |
| Seat               | Soft-close matching seat                          |
| Flushing           | 4.5/3 ltr flush, 3.4 Av ltr flush                 |
| WELS               | 4 Star WELS Rating                                |
| Standards          | AS1172.1                                          |

#### **INSTALLATION PAN BEND**

\* Lubricant

\* Lubricant