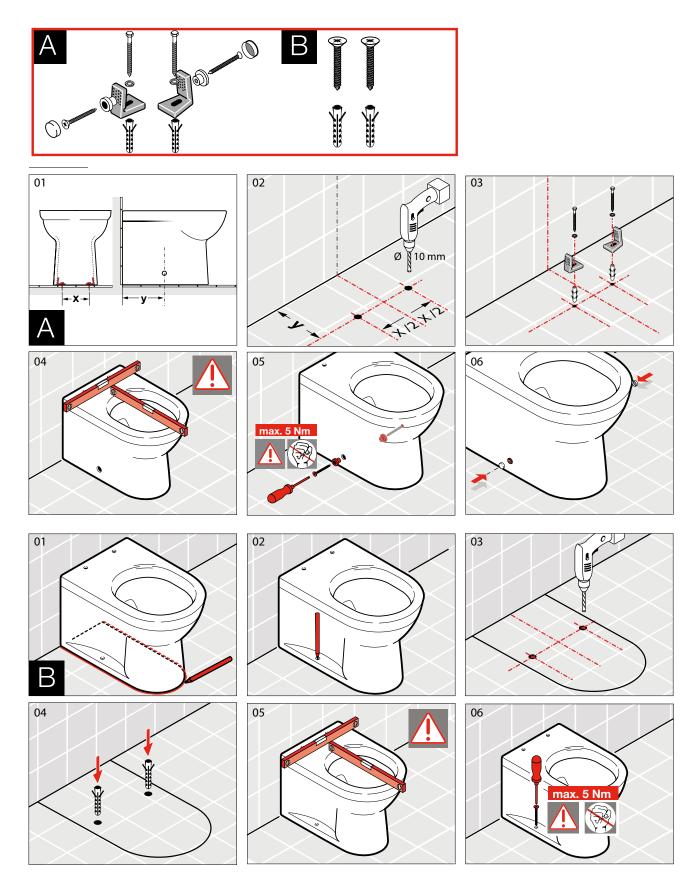

### **INSTALLATION PAN**

Plumbers, please ensure a copy of the installation instructions is left with the end user for future reference