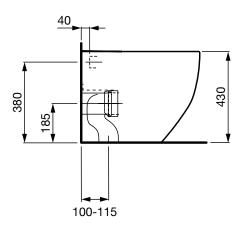

#### SPECIFICATION

| SPECIFICATION      |                                                   |
|--------------------|---------------------------------------------------|
| Rim configuration  | Box rim                                           |
| Bowl configuration | Available in P and S Trap                         |
| Set out            | P Trap: 185mm, S Trap: 100-115mm                  |
| Pan fixing         | Screwed to floor brackets and bedded with sealant |
| Seat               | Soft-close matching seat                          |
| Flushing           | 4.5/3 ltr flush, 3.4 Av ltr flush                 |
| WELS               | 4 Star WELS Rating                                |
| Standards          | AS1172.1                                          |

### **INSTALLATION PAN**

Plumbers, please ensure a copy of the installation instructions is left with the end user for future reference