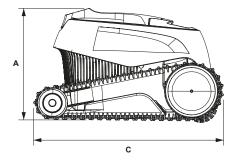

| Dimensions |       |  |
|------------|-------|--|
| A (Height) | 250mm |  |
| B (Width)  | 400mm |  |
| C (Length) | 425mm |  |
| Weight     | 6.5kg |  |