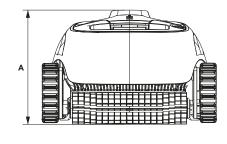

| Dimensions |       |  |
|------------|-------|--|
| A (Height) | 250mm |  |
| B (Width)  | 400mm |  |
| C (Length) | 425mm |  |
| Weight     | 6.5kg |  |