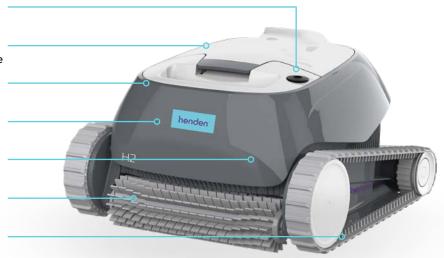

# Henden H2 Robotic Pool Cleaner

The Henden H2 is our most affordable Robotic Pool Cleaner. Easy to use, it takes all the effort out of maintaining a perfect pool. The clever navigation technology ensures floors and walls are cleaned effectively, every time. Designed for easy use and maintenance, the H2 is a quality piece of pool equipment, guaranteed to last.

- On/Off power supply for simple operation
- Clever scanning and navigation technology for an effective cleaning route
- > Additional ultra-fine filters for a deeper clean
- Easy to clean filter basket for simple maintenance
- > 15m cable length for pools up to 10m long
- All terrain brush with active scrubbing technology
- > Dual tracks for continuous traction