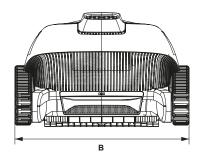

| Dimensions |       |  |
|------------|-------|--|
| A (Height) | 250mm |  |
| B (Width)  | 400mm |  |
| C (Length) | 425mm |  |
| Weight     | 6.5kg |  |