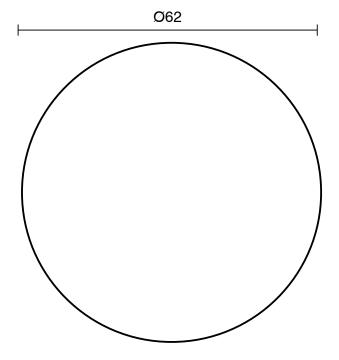

Brass                      |
| Recommended Pressure Range                                  | 150 - 500 kPa as per AS3500   |
| Max Continuous Working Temperature (deg C)                  | 65                            |
| Min Continuous Working Temperature (deg C)                  | 5                             |
| Hot Water Unit Suitability                                  | Storage Tank; Continuous Flow |
| WARRANTY                                                    |                               |
| Warranty - Domestic Use (Years)                             | 15                            |
| Spare Parts & Labour (Years)                                | 1                             |
| Please refer to Warranty Page for full Terms and Conditions |                               |







Dimensions are nominal measurements only.

## **CLEANING RECOMMENDATIONS:**

We recommend the use of soapy water or approved cleaners. This product should not be cleaned with abrasive materials. Damage caused by any improper treatment is not covered by the product warranty. Refer to Warranty Conditions