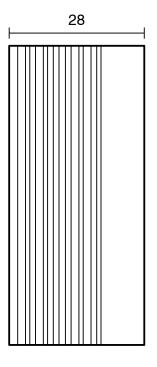

ass                      |
| Recommended Pressure Range                                  | 150 - 500 kPa as per AS3500   |
| Max Continuous Working Temperature (deg C)                  | 65                            |
| Min Continuous Working Temperature (deg C)                  | 5                             |
| Hot Water Unit Suitability                                  | Storage Tank; Continuous Flow |
| WARRANTY                                                    |                               |
| Warranty - Domestic Use (Years)                             | 15                            |
| Spare Parts & Labour (Years)                                | 1                             |
| Please refer to Warranty Page for full Terms and Conditions |                               |







Dimensions are nominal measurements only.

## **CLEANING RECOMMENDATIONS:**

We recommend the use of soapy water or approved cleaners. This product should not be cleaned with abrasive materials. Damage caused by any improper treatment is not covered by the product warranty. Refer to Warranty Conditions