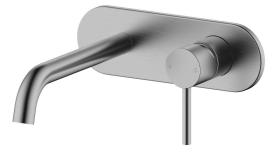

## Mizu Drift Wall Basin/Bath Mixer Set Curve Trimset Brushed Gunmetal (6 Star)

2267267