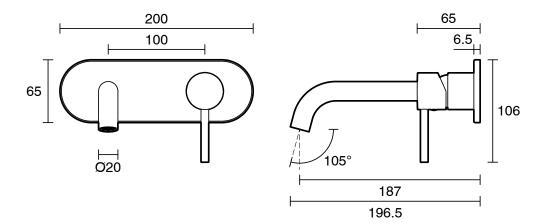

----|------------------------------|
| Colour Category                                             | Gunmetal                     |
| Colour Finish                                               | Brushed Gunmetal             |
| Primary Material                                            | Lead Free Brass              |
| Hot Water Unit Suitability                                  | Storage Tank;Continuous Flow |
| WARRANTY                                                    |                              |
| Warranty - Domestic Use (Years)                             | 10                           |
| Spare Parts & Labour (Years)                                | 1                            |
| Please refer to Warranty Page for full Terms and Conditions |                              |





Dimensions are nominal measurements only.

## **CLEANING RECOMMENDATIONS:**

We recommend the use of soapy water or approved cleaners. This product should not be cleaned with abrasive materials. Damage caused by any improper treatment is not covered by the product warranty. Refer to Warranty Conditions

Disclaimer: Products in this specification manual must by regulation be installed by licensed and registered trade people. The manufacturer/distributor reserves the right to vary specifications or delete models from their range without prior notification. Dimensions are nominal measurements only. Dimensions and set-outs listed are correct at time of publication however the manufacturer/distributor takes no responsibility for printing errors.

Published 19/11/2024

To see the complete Mizu