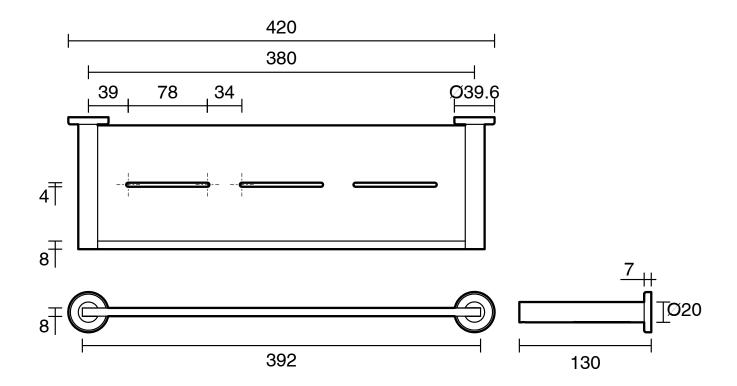

|                              |
|-------------------------------------------------------------|------------------------------|
| Recommended Use                                             | Domestic, Hotel & Commercial |
| Colour                                                      | Chrome                       |
| Material                                                    | Brass                        |
| WARRANTY                                                    |                              |
| Replacement Only - Domestic Use                             | 10 Years                     |
| Parts Replacement Only                                      | 12 Months                    |
| Please refer to Warranty Page for full Terms and Conditions |                              |





Dimensions are nominal measurements only.

## **CLEANING RECOMMENDATIONS:**

We recommend the use of soapy water or approved cleaners. This product should not be cleaned with abrasive materials. Damage caused by any improper treatment is not covered by the product warranty. Refer to Warranty Conditions