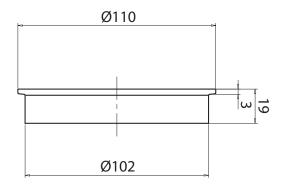

## Mizu Drift Brass Trapscrew Grate Round 100mm Chrome

202370

| SPECIFICATIONS                                              |                              |
|-------------------------------------------------------------|------------------------------|
| Recommended Use                                             | Domestic, Hotel & Commercial |
| Material                                                    | Brass                        |
| Colour                                                      | Chrome                       |
| Finish                                                      | Polished                     |
| WARRANTY                                                    |                              |
| Replacement Only - Domestic Use                             | 12 Months                    |
| Please refer to Warranty Page for full Terms and Conditions |                              |

Dimensions are nominal measurements only.