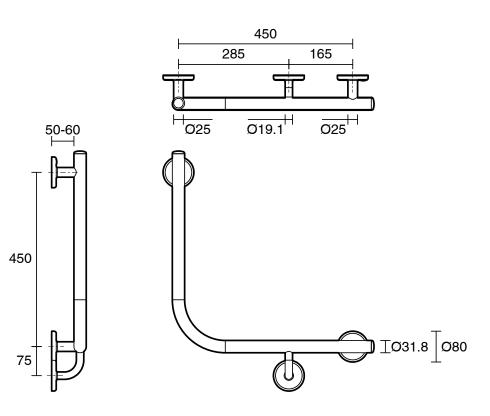

## Mizu Drift 450 x 450 x 90 Degree Ambulant Toilet Grab Rail Right Hand Polished Stainless Steel

## 2266530

| SPECIFICATIONS                       |                                  | Æ |
|--------------------------------------|----------------------------------|---|
| Recommended Use                      | Domestic, Hotel & Commercial     |   |
| Colour                               | Polished Stainless Steel         | _ |
| Material                             | 304 grade (18/8) stainless steel | _ |
| Weight Capacity                      | 113 kg                           | _ |
| Fixings                              | Double                           | _ |
| WARRANTY                             |                                  |   |
| Replacement Only - Domestic Use      | 20 Years                         |   |
| Parts Replacement Only               | 12 Months                        |   |
| Please refer to Warranty Page for fu | ll Terms and Conditions          |   |
|                                      |                                  |   |

Dimensions are nominal measurements only.