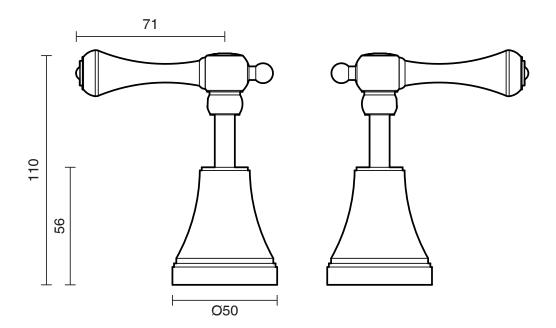

| 150 - 500 kPa                |
| Maximum Continuous Working Temperature                      | 80 deg C                     |
| Suitable for Storage Tank Hot Water                         | Yes                          |
| Suitable for Continuous Flow Hot Water                      | Yes                          |
| Suitable for Gravity Feed Hot Water                         | No                           |
| WARRANTY                                                    |                              |
| Warranty - Domestic Use                                     | 10 Years                     |
| Spare Parts & Labour                                        | 12 Months                    |
| Please refer to Warranty Page for full Terms and Conditions |                              |





Dimensions are nominal measurements only.

## **CLEANING RECOMMENDATIONS:**

We recommend the use of soapy water or approved cleaners. This product should not be cleaned with abrasive materials. Damage caused by any improper treatment is not covered by the product warranty. Refer to Warranty Conditions