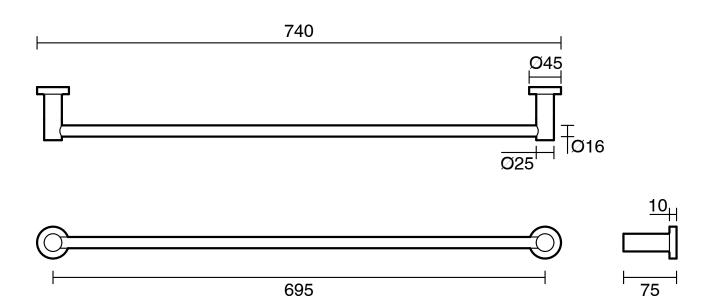

## Sussex Scala Single Towel Rail 700mm Brushed Gunmetal

Dimensions are nominal measurements only.