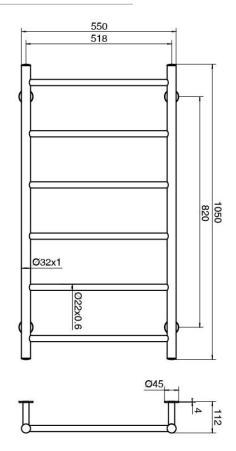

eg |
| Heating Method                                              | Dry Element                      |
| Power Wattage                                               | 85 W                             |
| Voltage                                                     | 24 V                             |
| IP Rating                                                   | IP45                             |
| WARRANTY                                                    |                                  |
| Warranty - Domestic Use                                     | 7 Years                          |
| Spare Parts & Labour                                        | 12 Months                        |
| Please refer to Warranty Page for full Terms and Conditions |                                  |





Dimensions are nominal measurements only.

## **CLEANING RECOMMENDATIONS:**

We recommend the use of a soft dry cloth. This product should not be cleaned with abrasive materials or cleaning agents. Damage caused by improper treatment is not covered by the product warranty - refer to warranty conditions.