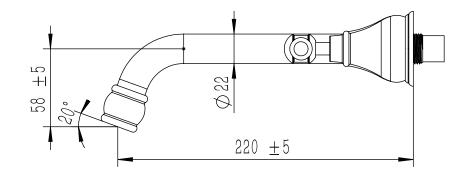

| 150 - 500 kPa                |
| Maximum Continuous Working Temperature                      | 80 deg C                     |
| Suitable for Storage Tank Hot Water                         | Yes                          |
| Suitable for Continuous Flow Hot Water                      | Yes                          |
| Suitable for Gravity Feed Hot Water                         | No                           |
| WARRANTY                                                    |                              |
| Warranty - Domestic Use                                     | 15 Years                     |
| Spare Parts & Labour                                        | 12 Months                    |
| Please refer to Warranty Page for full Terms and Conditions |                              |







Dimensions are nominal measurements only.

## **CLEANING RECOMMENDATIONS:**

We recommend the use of soapy water or approved cleaners. This product should not be cleaned with abrasive materials. Damage caused by any improper treatment is not covered by the product warranty. Refer to Warranty Conditions