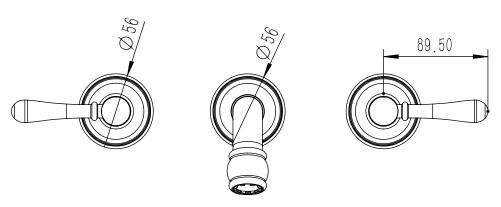

| 150 - 500 kPa                |
| Maximum Continuous Working Temperature                      | 80 deg C                     |
| Suitable for Storage Tank Hot Water                         | Yes                          |
| Suitable for Continuous Flow Hot Water                      | Yes                          |
| Suitable for Gravity Feed Hot Water                         | No                           |
| WARRANTY                                                    |                              |
| Warranty - Domestic Use                                     | 15 Years                     |
| Spare Parts & Labour                                        | 12 Months                    |
| Please refer to Warranty Page for full Terms and Conditions |                              |







Dimensions are nominal measurements only.

## **CLEANING RECOMMENDATIONS:**

We recommend the use of soapy water or approved cleaners. This product should not be cleaned with abrasive materials. Damage caused by any improper treatment is not covered by the product warranty. Refer to Warranty Conditions