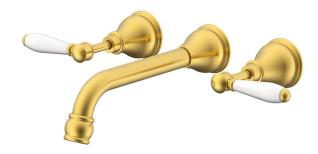

## Milli Voir Wall Bath Set 220mm Lever Porcelain Handles Brushed Gold

## 2266278

| SPECIFICATIONS                                              |                              |
|-------------------------------------------------------------|------------------------------|
| Recommended Use                                             | Domestic, Hotel & Commercial |
| Colour                                                      | Brushed Gold                 |
| Body Material                                               | DR Brass                     |
| Recommended Pressure Range                                  | 150 - 500 kPa                |
| Maximum Continuous Working Temperature                      | 80 deg C                     |
| Suitable for Storage Tank Hot Water                         | Yes                          |
| Suitable for Continuous Flow Hot Water                      | Yes                          |
| Suitable for Gravity Feed Hot Water                         | No                           |
| WARRANTY                                                    |                              |
| Warranty - Domestic Use                                     | 15 Years                     |
| Spare Parts & Labour                                        | 12 Months                    |
| Please refer to Warranty Page for full Terms and Conditions |                              |