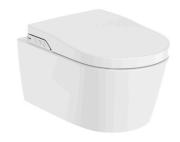

| Bottom Inlet (Reversible right or left) |
| Toilet Seat Type                                            | Soft Close Quick Release                |
| Rim Configuration                                           | Rimless                                 |
| Outlet Type                                                 | P Trap                                  |
| WARRANTY                                                    |                                         |
| Warranty - Domestic Use                                     | 15 Years                                |
| Spare Parts & Labour                                        | 12 Months                               |
| Please refer to Warranty Page for full Terms and Conditions |                                         |







Dimensions are nominal measurements only.

## **CLEANING RECOMMENDATIONS:**

We recommend the use of soapy water or approved cleaners. This product should not be cleaned with abrasive materials. Damage caused by any improper treatment is not covered by the product warranty. Refer to Warranty Conditions





WaterMark