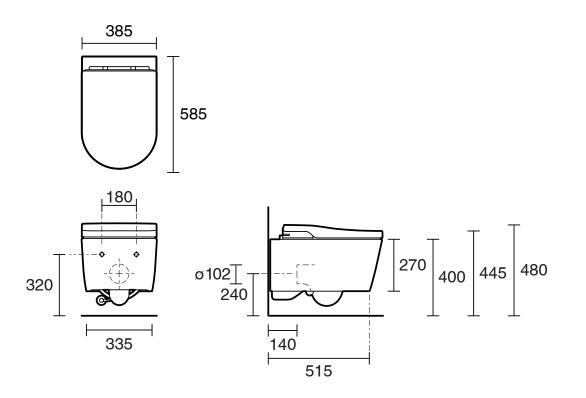

| Bottom Inlet (Reversible right or left) |
| Toilet Seat Type                                            | Soft Close Quick Release                |
| Rim Configuration                                           | Rimless                                 |
| Outlet Type                                                 | P Trap                                  |
| WARRANTY                                                    |                                         |
| Warranty - Domestic Use                                     | 15 Years                                |
| Spare Parts & Labour                                        | 12 Months                               |
| Please refer to Warranty Page for full Terms and Conditions |                                         |







Dimensions are nominal measurements only.

## **CLEANING RECOMMENDATIONS:**

We recommend the use of soapy water or approved cleaners. This product should not be cleaned with abrasive materials. Damage caused by any improper treatment is not covered by the product warranty. Refer to Warranty Conditions





WaterMark