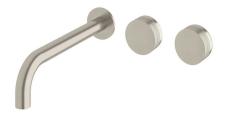

## Milli Pure Wall Bath Hostess System 250mm Right Hand with Cirque Textured Handles PVD Brushed Nickel 9511546

| SPECIFICATIONS                                              |                               |
|-------------------------------------------------------------|-------------------------------|
| Recommended Use                                             | Domestic;Hotel;Commercial     |
| Colour Finish                                               | Brushed Nickel                |
| Primary Material                                            | DR Brass                      |
| Recommended Pressure Range                                  | 150 - 500 kPa as per AS3500   |
| Max Continuous Working Temperature (deg C)                  | 65                            |
| Min Continuous Working Temperature (deg C)                  | 5                             |
| Hot Water Unit Suitability                                  | Storage Tank; Continuous Flow |
| WARRANTY                                                    |                               |
| Warranty - Domestic Use (Years)                             | 15                            |
| Spare Parts & Labour (Years)                                | 1                             |
| Please refer to Warranty Page for full Terms and Conditions |                               |