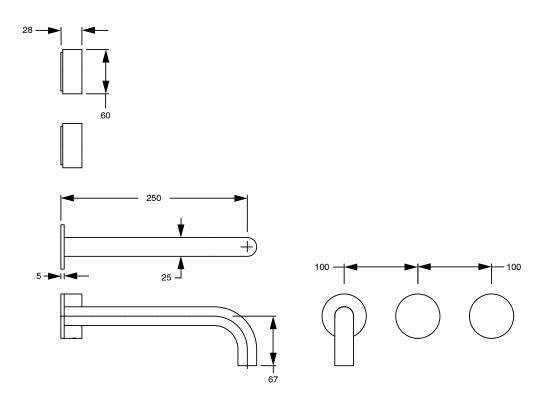

Brass                      |
| Recommended Pressure Range                                  | 150 - 500 kPa as per AS3500   |
| Max Continuous Working Temperature (deg C)                  | 65                            |
| Min Continuous Working Temperature (deg C)                  | 5                             |
| Hot Water Unit Suitability                                  | Storage Tank; Continuous Flow |
| WARRANTY                                                    |                               |
| Warranty - Domestic Use (Years)                             | 15                            |
| Spare Parts & Labour (Years)                                | 1                             |
| Please refer to Warranty Page for full Terms and Conditions |                               |





Dimensions are nominal measurements only.

## **CLEANING RECOMMENDATIONS:**

We recommend the use of soapy water or approved cleaners. This product should not be cleaned with abrasive materials. Damage caused by any improper treatment is not covered by the product warranty. Refer to Warranty Conditions