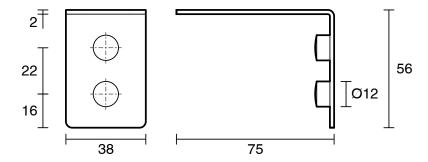

|                              |
|-------------------------------------------------------------|------------------------------|
| Recommended Use                                             | Domestic, Hotel & Commercial |
| Colour                                                      | Brushed Brass                |
| Material                                                    | Brass                        |
| WARRANTY                                                    |                              |
| Replacement Only - Domestic Use                             | 10 Years                     |
| Parts Replacement Only                                      | 12 Months                    |
| Please refer to Warranty Page for full Terms and Conditions |                              |







Dimensions are nominal measurements only.

## **CLEANING RECOMMENDATIONS:**

We recommend the use of soapy water or approved cleaners. This product should not be cleaned with abrasive materials. Damage caused by any improper treatment is not covered by the product warranty. Refer to Warranty Conditions