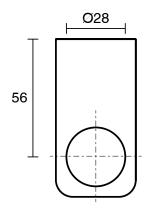

|                              |
|-------------------------------------------------------------|------------------------------|
| Recommended Use                                             | Domestic, Hotel & Commercial |
| Colour                                                      | Brushed Brass                |
| Material                                                    | Brass                        |
| WARRANTY                                                    |                              |
| Replacement Only - Domestic Use                             | 10 Years                     |
| Parts Replacement Only                                      | 12 Months                    |
| Please refer to Warranty Page for full Terms and Conditions |                              |







Dimensions are nominal measurements only.

## **CLEANING RECOMMENDATIONS:**

We recommend the use of soapy water or approved cleaners. This product should not be cleaned with abrasive materials. Damage caused by any improper treatment is not covered by the product warranty. Refer to Warranty Conditions