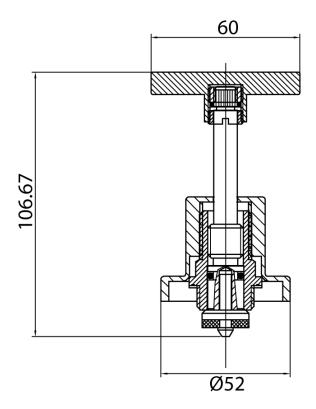

| 0°C                          |
| Maximum Continuous Working Temperature                      | 80°C                         |
| Suitable for Storage Tank Hot Water                         | Yes                          |
| Suitable for Continuous Flow Hot Water                      | Yes                          |
| Suitable for Gravity Feed Hot Water                         | Yes                          |
| WARRANTY                                                    |                              |
| Warranty - Domestic Use                                     | 10 Years                     |
| Spare Parts & Labour                                        | 12 Months                    |
| Please refer to Warranty Page for full Terms and Conditions |                              |





Dimensions are nominal measurements only.

## **CLEANING RECOMMENDATIONS:**

We recommend the use of soapy water or approved cleaners. This product should not be cleaned with abrasive materials. Damage caused by any improper treatment is not covered by the product warranty. Refer to Warranty Conditions