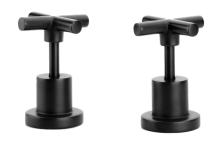

## Posh Solus Basin Top Assembly Matte Black (Pair) 2263951

| SPECIFICATIONS                                              |                              |
|-------------------------------------------------------------|------------------------------|
| Recommended Use                                             | Domestic, Hotel & Commercial |
| Colour                                                      | Matte Black                  |
| Material                                                    | DR Brass                     |
| Minimum Continuous Working Pressure                         | 50kPa                        |
| Maximum Continuous Working Pressure                         | 1000kPa                      |
| Minimum Continuous Working Temperature                      | 0°C                          |
| Maximum Continuous Working Temperature                      | 80°C                         |
| Suitable for Storage Tank Hot Water                         | Yes                          |
| Suitable for Continuous Flow Hot Water                      | Yes                          |
| Suitable for Gravity Feed Hot Water                         | Yes                          |
| WARRANTY                                                    |                              |
| Warranty - Domestic Use                                     | 10 Years                     |
| Spare Parts & Labour                                        | 12 Months                    |
| Please refer to Warranty Page for full Terms and Conditions |                              |