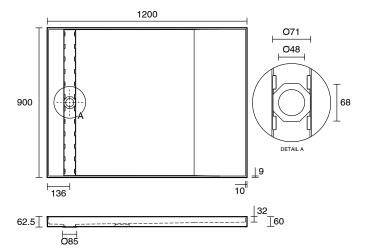

## Posh Solus Tile Over Shower Tray with 860mm Long Rear Stainless Steel Tile Insert Channel Suits Tiles up to 8mm (For 2 Wall / Corner Install) 900mm x 1200mm

## 9512264

| SPECIFICATIONS                                              |                              |
|-------------------------------------------------------------|------------------------------|
| Recommended Use                                             | Domestic, Hotel & Commercial |
| Shower Base Colour                                          | Grey                         |
| Shower Base Material                                        | SMC                          |
| Shower Grate Material                                       | Stainless Steel (316 Grade)  |
| Waste Position                                              | Centre Rear                  |
| Shower Base Waste Size                                      | 50 mm                        |
| Weight of Shower Base                                       | 22 kg                        |
| Usage                                                       | Corner Install               |
| WARRANTY                                                    |                              |
| Warranty - Domestic Use                                     | 10 Years                     |
| Spare Parts & Labour                                        | 12 Months                    |
| Please refer to Warranty Page for full Terms and Conditions |                              |

Dimensions are nominal measurements only.