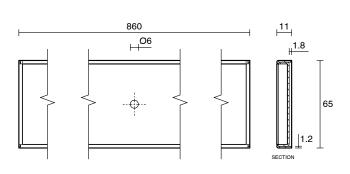

## Posh Solus Tile Over Shower Tray with 860mm Long Rear Stainless Steel Tile Insert Channel Suits Tiles up to 8mm (For 2 Wall / Corner Install) 900mm x 1200mm

Dimensions are nominal measurements only.