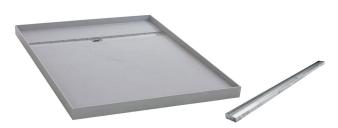

## Posh Solus Tile Over Shower Tray with 860mm Long Rear Stainless Steel Tile Insert Channel Suits Tiles up to 8mm (For 2 Wall / Corner Install) 900mm x 1200mm

## 9512264

| SPECIFICATIONS                                              |                              |
|-------------------------------------------------------------|------------------------------|
| Recommended Use                                             | Domestic, Hotel & Commercial |
| Shower Base Colour                                          | Grey                         |
| Shower Base Material                                        | SMC                          |
| Shower Grate Material                                       | Stainless Steel (316 Grade)  |
| Waste Position                                              | Centre Rear                  |
| Shower Base Waste Size                                      | 50 mm                        |
| Weight of Shower Base                                       | 22 kg                        |
| Usage                                                       | Corner Install               |
| WARRANTY                                                    |                              |
| Warranty - Domestic Use                                     | 10 Years                     |
| Spare Parts & Labour                                        | 12 Months                    |
| Please refer to Warranty Page for full Terms and Conditions |                              |