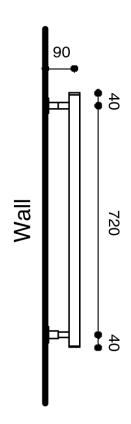

## Milli Mood Edit Heated Towel Rail 800 x 800mm Brushed Nickel

Dimensions are nominal measurements only.