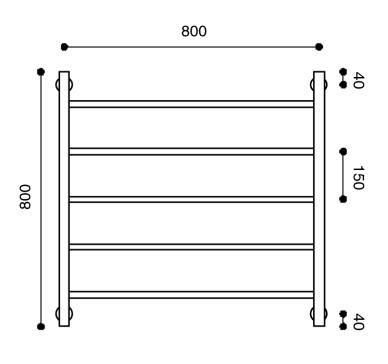

## Milli Mood Edit Heated Towel Rail 800 x 800mm Brushed Nickel

Dimensions are nominal measurements only.