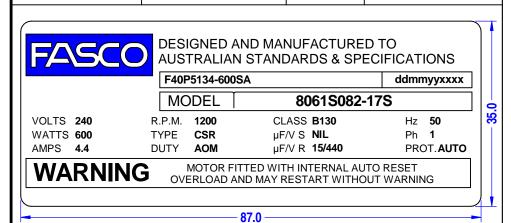

## 8061S082-17S F40P5134-600SA CUSTOMER NO. Q.R. No. **CUSTOMER FASCO AUSTRALIA** 240 **AOM 50** VOLTS Hz Ph Duty MOTOR RPM. 1200 4.4 **AMPS RATING 600 WATTS** NOM. OUTPUT **CLOCKWISE AT DRIVE END ROTATION** CAPACITOR START μF/V RUN 15/400 μF/ V **ENCLOSURE VENTED CSR** INSULATION CLASS **B** 130 MOTOR TYPE **AUTO RESET OVERLOAD** THERMAL PROTECTION **FAN - SHAFT HORIZONTAL APPLICATION** BEARING D.E. 6202 ZZ LONG LIFE, LUBRICATION **WIDE RANGE** BEARING N.D.E. 6202 ZZ SINGLE CORE 1300 ±30 BRAIDED SLEEVING SUPPLY LEAD **VIA SUPPLY LEAD EARTH PROVISION BASIC BUILD** 305-570-03 **SPECIFICATION** PC GREY CASE PAINT/ COLOUR PERFORMANCE **PLAIN E/SHIELDS** SP85026-04 **SPECIFICATION** CONNECTION **RATING** 393-425-03 **SSTDAUTO.FMT**