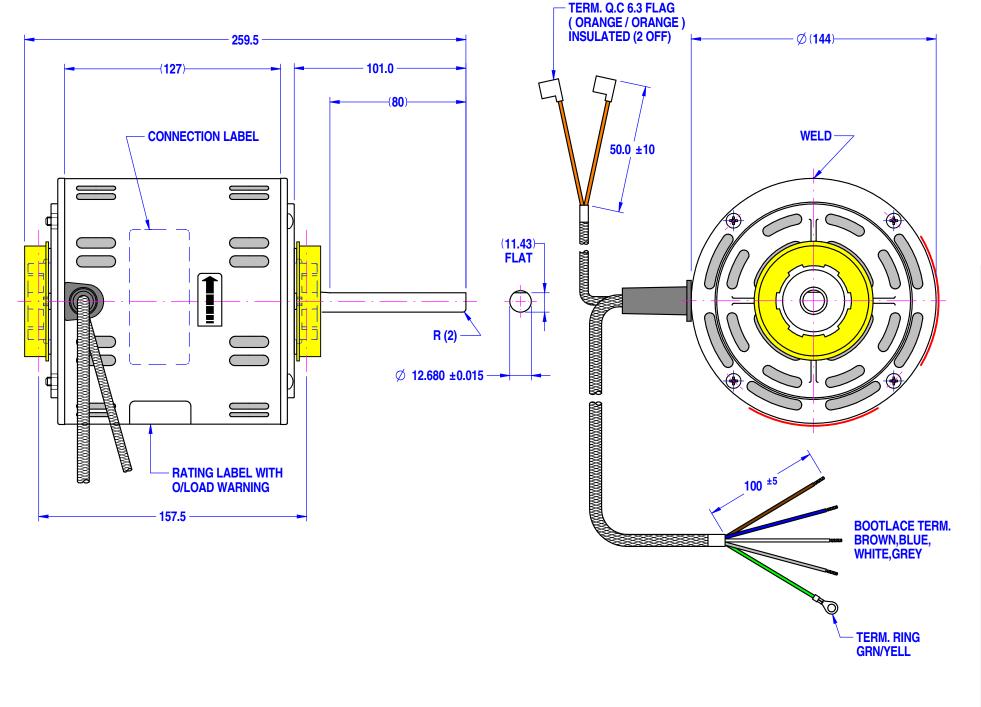

## FINAL INSPECTED MOTORS MUST COMPLY WITH ELECTRIC MOTOR VIBRATION SPECIFICATION (ES049)

SPECIAL REQUIREMENTS:

DIAGRAM

1) CAPACITOR SUPPLIED BY CUSTOMER

| UNLESS OTHERWISE SPECIFIED: |       |       |                                                                                            |  |  |  |
|-----------------------------|-------|-------|--------------------------------------------------------------------------------------------|--|--|--|
| DIMENSIONS ARE IN MM.       |       |       |                                                                                            |  |  |  |
| TOLERANCES                  |       |       |                                                                                            |  |  |  |
| DECIMALS                    |       |       | ANGULAR                                                                                    |  |  |  |
| .X                          | ±     | 1.0   | ± 30'                                                                                      |  |  |  |
| .XX                         | ±     | 0.1   |                                                                                            |  |  |  |
| MOTORS                      | S AND | MAY N | AINS THE PROPERTY OF FASCO<br>OT BE USED, COPIED OR ISSUED<br>PERMISSION FROM FASCO MOTORS |  |  |  |